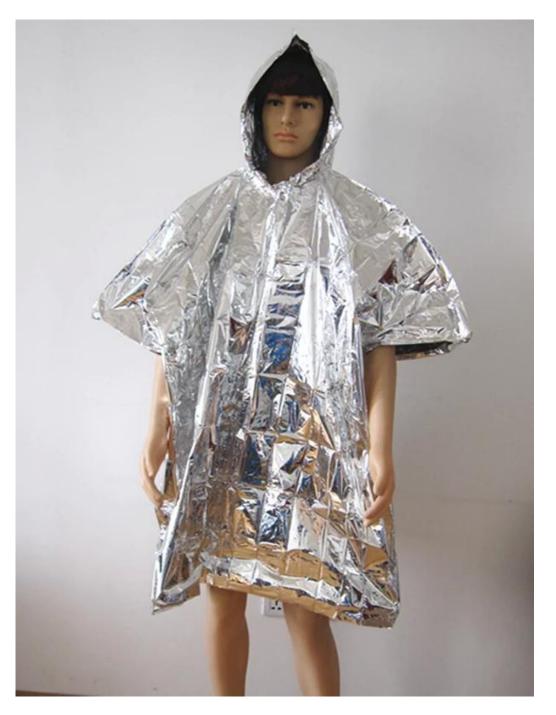

# Silver Out Door Emergency Poncho with Hood Emergeny Blanket

## Feature:

- 1. Cast polypropylene--withstands extreme weather
- 2. Waterproof and windproof
- 3. Light weight, portable
- 4. Retains and reflects up to 90% of body heat for superior warmth
- 5. Prevents hypothermia
- 7. Dry and warm

## **Product specifications:**

Item Silver PE Emergency Poncho With Hood

| Material     | PE                         |
|--------------|----------------------------|
| Size         | 50*80"                     |
| Color        | Silver                     |
| Applications | Home, Company, Signal,etc. |