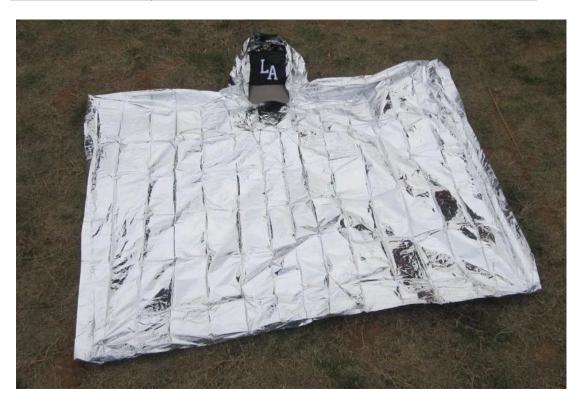

# Silver Out Door Emergency Poncho with Hood Emergeny Blanket

## **Product specifications:**

Item Silver PE Emergency Poncho With Hood

| Material     | PE                         |
|--------------|----------------------------|
| Size         | 50*80"                     |
| Color        | Silver                     |
| Applications | Home, Company, Signal,etc. |