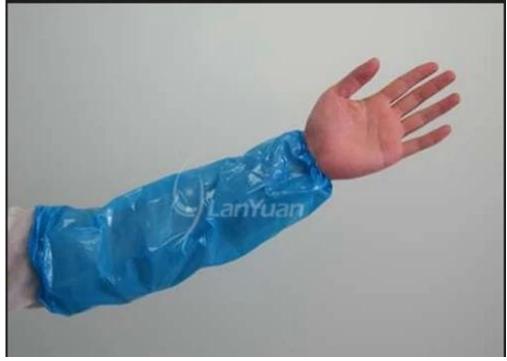

### **Product descriptions:**

| Item     | Nonwoven <u>Sleeve Cover</u> in Dark Blue |
|----------|-------------------------------------------|
| Material | РР                                        |
| Color    | Dark blue                                 |
| Grammage | 20-48gsm                                  |
| Size     | 20x40cm, 22x45cm at the buyers' options   |

### **Applications:**

1.Widely used in clinic, hospital, restaurant, food processing, beauty salon, electronic industry, etc. 2.Cleaning, medicine check, food processing, health care, housework, home cleaning, beauty salons, camping barbecue etc.

3.Popular by global customers with its distinct properties, which can be dust-proof, oil-proof, dirt-proof, protect skins, and mainly used in food and medical industries.