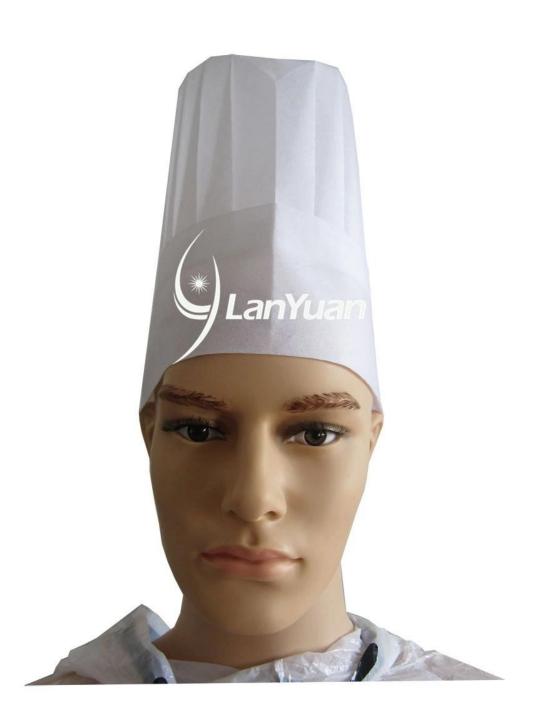

## Nonwoven Middlle-round Chef Cap

## 1>Description details:

| Brand Name  | <u>Lanyuan</u>                          |
|-------------|-----------------------------------------|
| Item        | Chef Cap                                |
| Material    | Nonwoven Fabric                         |
| Size        | 28*23cm(11.02 <u>□</u> *9.84 <u>□</u> ) |
| Color       | White                                   |
| Gram Weight | 60g                                     |
| Application | Restaurant, Hotel, Western Dining Room  |
| Origin      | Hubei,China                             |
| Markets     | Global                                  |

- 1)Material: Non woven, 60gms
- 2) With good anti-fog ability, breathable.
- 3)The back of head with a rubber band can be adjustable.