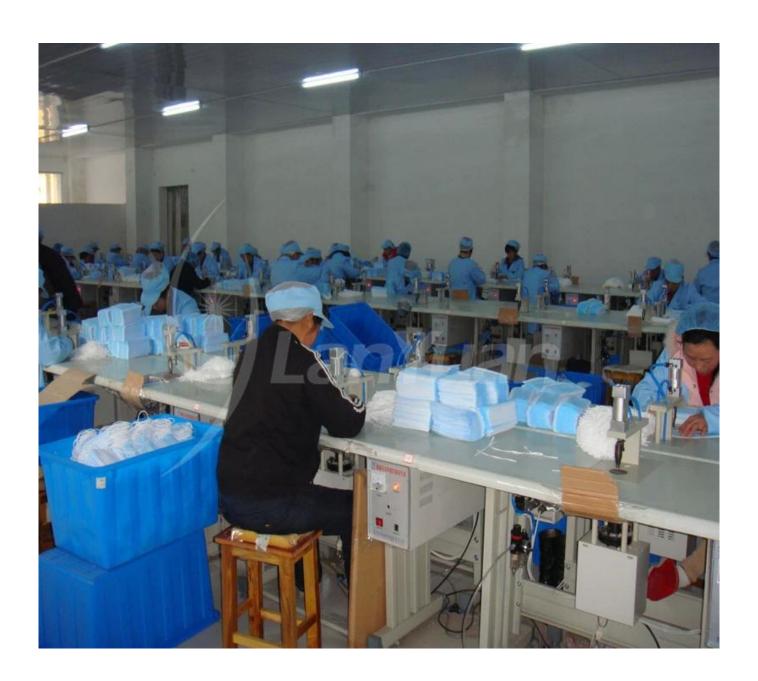

fog
- 7 without fiberglass
- 8. With lovely pattern
- 9.one piece package

### **Product details:**

### non woven fabric face mask

| Article  |              |
|----------|--------------|
| Size     | 17.5 * 9.5cm |
| Material | Non woven    |
| Style    | Ear          |
| BFE      | > 95%        |

## **Advantage:**

- 1. Free sample.
- 2. Strict and high quality standard with CE, ISO.
- 3. Rich experience for many years.
- 4. Good working environment and stable production capacity.
- 5. OEM order is available.
- 6. Competitive price, fast delivery and excellent service.

# Packaging and delivery:

| packaging | 50PCS / Box, 2000PCS / CTN          |
|-----------|-------------------------------------|
| Delivery  | Based on the quantity of your order |

### **Details:**



**Factory:**