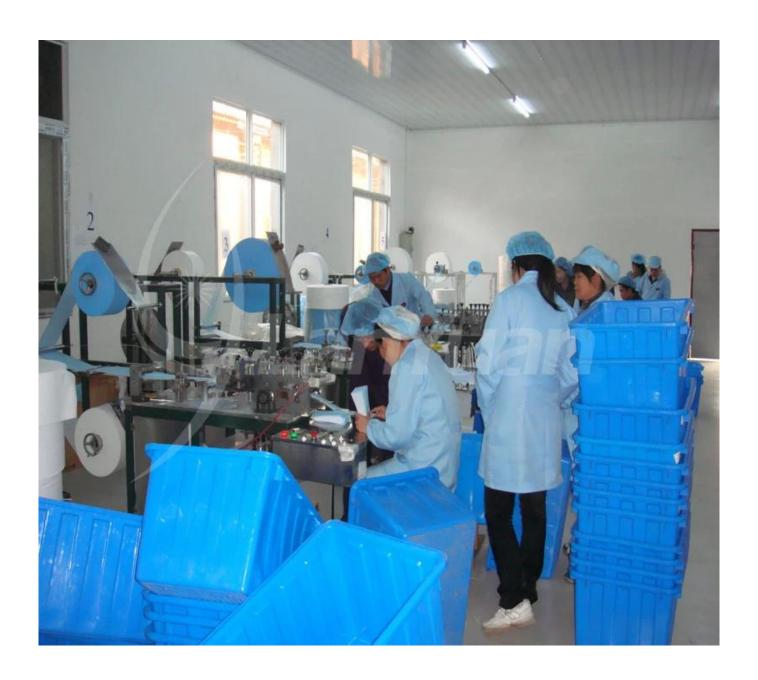

g
- 7 without fiberglass
- 8. With lovely pattern
- 9.one piece package

### **Product details:**

### non woven fabric face mask

| Article  |              |
|----------|--------------|
| Size     | 17.5 * 9.5cm |
| Material | Non woven    |
| Style    | Ear          |
| BFE      | > 95%        |

## **Advantage:**

- 1. Free sample.
- 2. Strict and high quality standard with CE, ISO.
- 3. Rich experience for many years.
- 4. Good working environment and stable production capacity.
- 5. OEM order is available.
- 6. Competitive price, fast delivery and excellent service.

# Packaging and delivery:

| packaging | 50PCS / Box, 2000PCS / CTN          |
|-----------|-------------------------------------|
| Delivery  | Based on the quantity of your order |

### **Details:**



**Factory:**