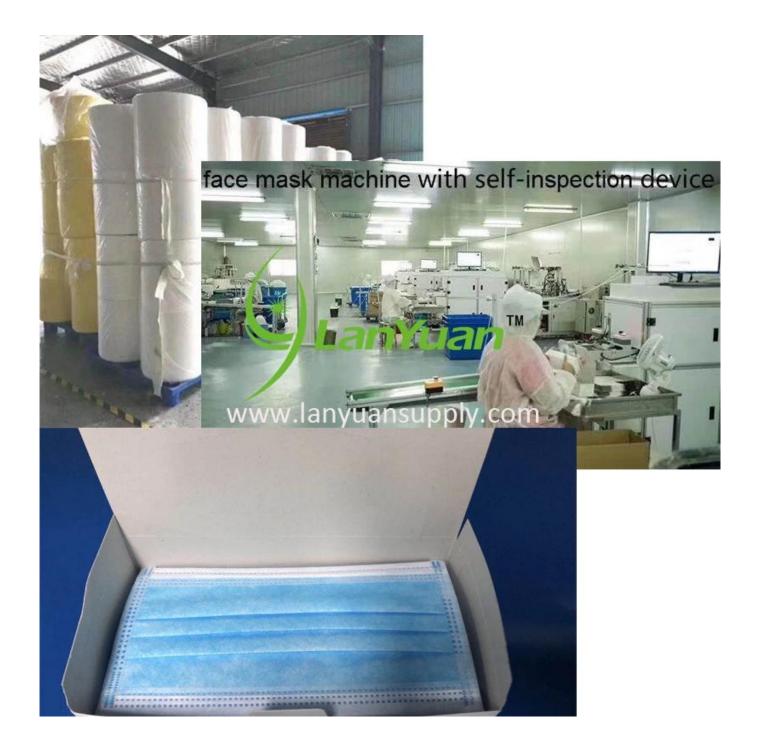

### non woven fabric face mask

| Article  |              |
|----------|--------------|
| Size     | 17.5 * 9.5cm |
| Material | Non woven    |
| Style    | Ear          |
| BFE      | > 95%        |

### **Details:**

**Factory:** 