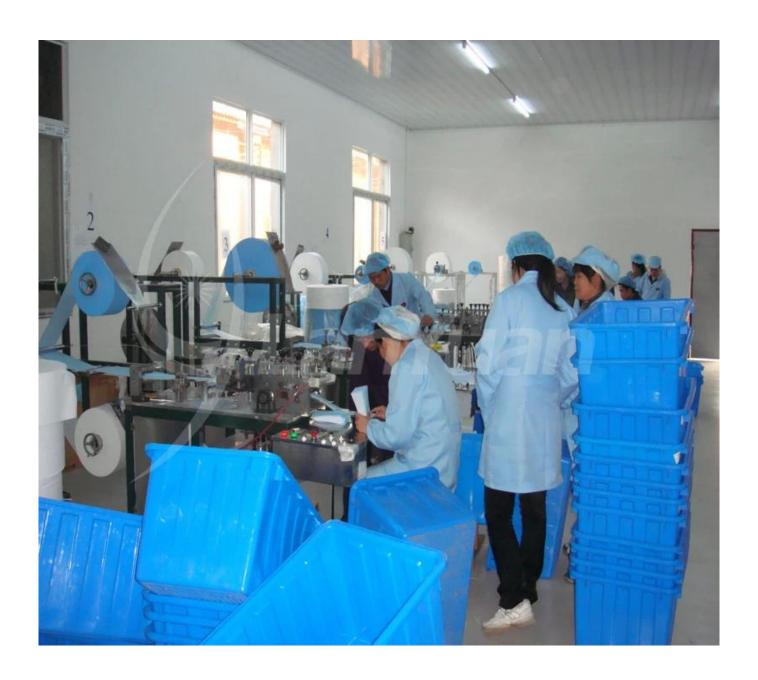

8. With lovely pattern
- 9.one piece package

### **Product details:**

| Article  |              |
|----------|--------------|
| Size     | 17.5 * 9.5cm |
| Material | Non woven    |
| Style    | Ear          |
| BFE      | > 95%        |

### **Advantage:**

- 1. Free sample.
- 2. Strict and high quality standard with CE, ISO.
- 3. Rich experience for many years.
- 4. Good working environment and stable production capacity.
- 5. OEM order is available.
- 6. Competitive price, fast delivery and excellent service.

## Packaging and delivery:

| packaging | 50PCS / Box, 2000PCS / CTN          |
|-----------|-------------------------------------|
| Delivery  | Based on the quantity of your order |

### **Details:**



http://www.lanyuansupply.com/products/Mask-series.htm

# **Factory:**