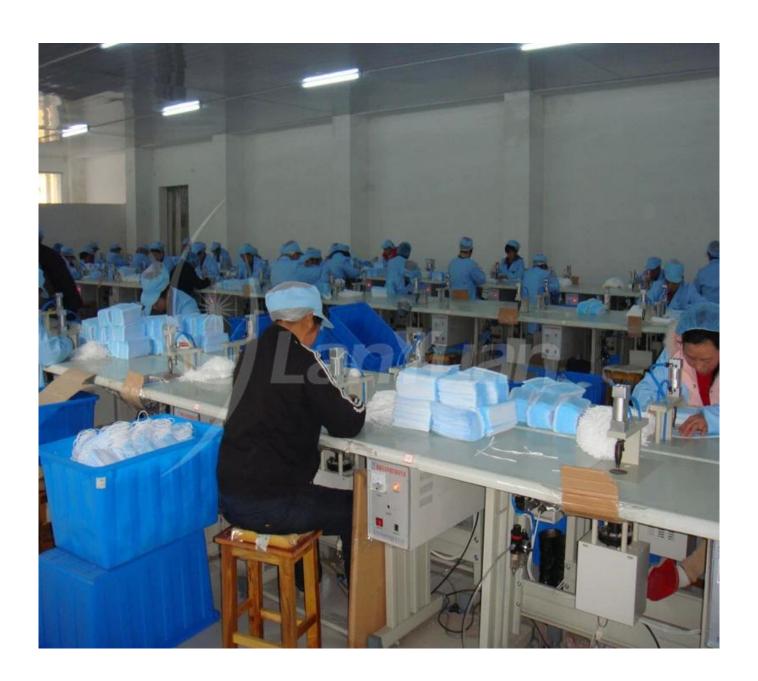

- 8. With lovely pattern
- 9.one piece package

### **Product details:**

| Article  |              |
|----------|--------------|
| Size     | 17.5 * 9.5cm |
| Material | Non woven    |
| Style    | Ear          |
| BFE      | > 95%        |

### **Advantage:**

- 1. Free sample.
- 2. Strict and high quality standard with CE, ISO.
- 3. Rich experience for many years.
- 4. Good working environment and stable production capacity.
- 5. OEM order is available.
- 6. Competitive price, fast delivery and excellent service.

## Packaging and delivery:

| packaging | 50PCS / Box, 2000PCS / CTN          |
|-----------|-------------------------------------|
| Delivery  | Based on the quantity of your order |

### **Details:**



http://www.lanyuansupply.com/products/Mask-series.htm

# **Factory:**