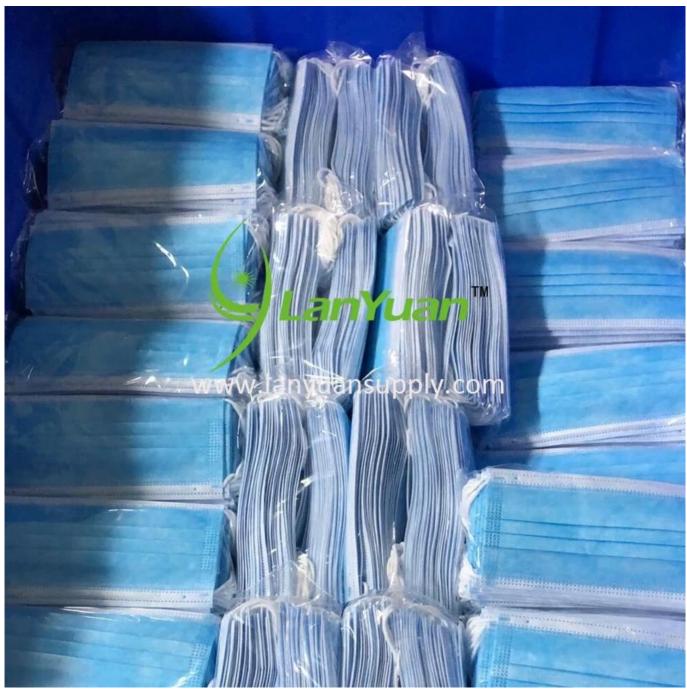

## Packaging and delivery:

| packaging | 50PCS / Box, 2000PCS / CTN          |
|-----------|-------------------------------------|
| Delivery  | Based on the quantity of your order |