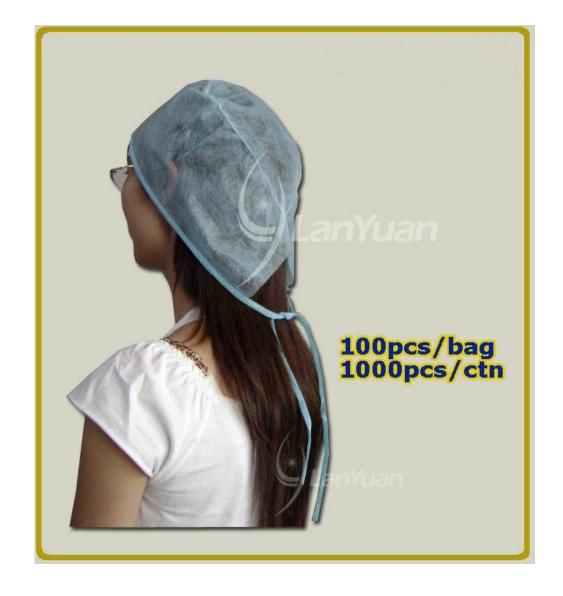

#### **Description:**

| Item     | doctor cap, nurse cap, surgical cap |
|----------|-------------------------------------|
| Material | non-woven fabric                    |
| Grammage | 25g/27g/28g                         |
| Size     | 63x12cm/64x13cm/65x14cm             |
| Color    | blue                                |
| Туре     | with easy tie                       |
| Package  | 100pcs/bag,1000pcs/ctn              |

## **Image:**

Please feel free to contact us for samples.