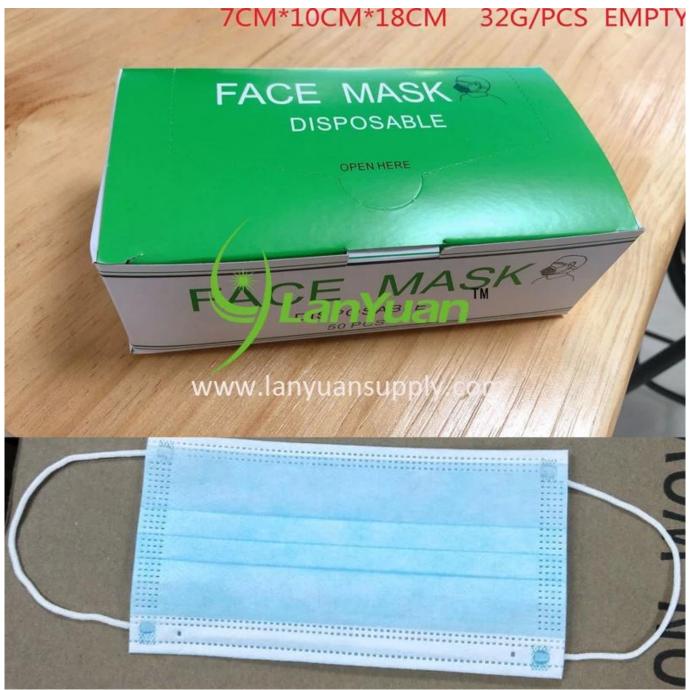

# **Product details:**

| Article  | Non-woven Face Mask 3 Ply |
|----------|---------------------------|
| Size     | 17.5 * 9.5cm              |
| Material | Non woven                 |
| Style    | Ear                       |
| Color    | Pink                      |
| Model    | flowers                   |
| BFE      | > 95%                     |

## Packaging and delivery:

| packaging | 50PCS / Box, 2000PCS / CTN          |
|-----------|-------------------------------------|
| Delivery  | Based on the quantity of your order |