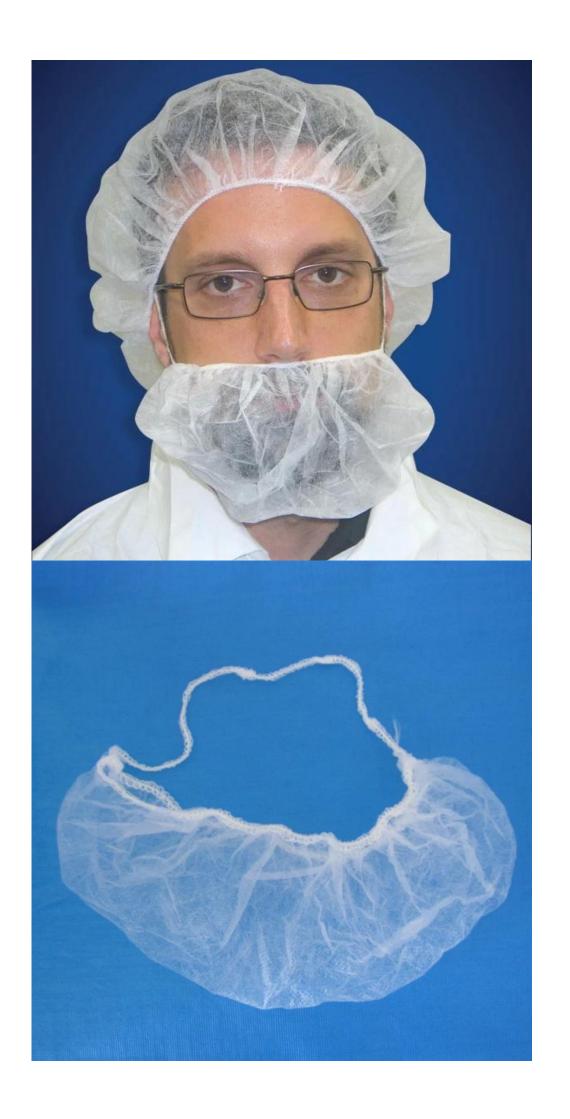

# **New Material Disposable PP Beard Cover**

This beard cover is made of lightweight, spumbound polypropylene, also regarded as PP. Comfortable to wear and ensure food safety and kitchen hygiene very well. Great for use in restaurant, food processing, medical industry etc.

## 4.Images

| If you are in samples. | nterested i | n our goods | s, please f | eel free to | contact us | for some |
|------------------------|-------------|-------------|-------------|-------------|------------|----------|
|                        |             |             |             |             |            |          |
|                        |             |             |             |             |            |          |
|                        |             |             |             |             |            |          |
|                        |             |             |             |             |            |          |
|                        |             |             |             |             |            |          |
|                        |             |             |             |             |            |          |
|                        |             |             |             |             |            |          |
|                        |             |             |             |             |            |          |
|                        |             |             |             |             |            |          |
|                        |             |             |             |             |            |          |
|                        |             |             |             |             |            |          |