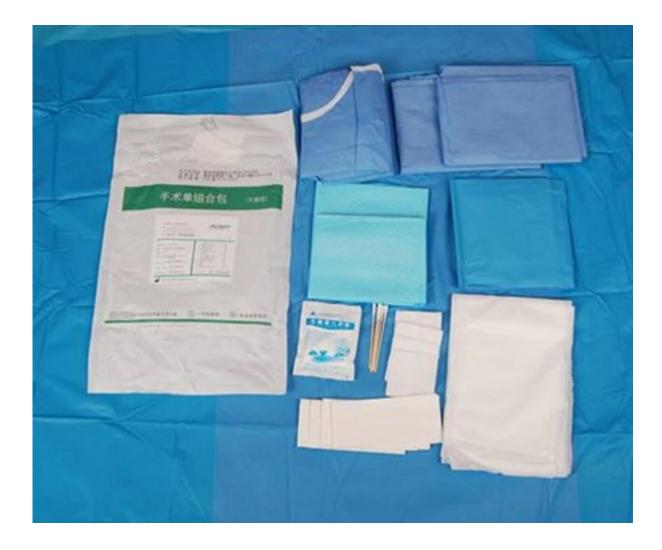

## Content:

| No. | Component                | Size      | Qty.  |
|-----|--------------------------|-----------|-------|
| 1   | Hand Towel               | 40*40cm   | 2pcs  |
| 2   | Instrument Table Cover   | 150*200cm | 1pc   |
| 3   | Baby Wrapper             | 75*90cm   | 1pc   |
| 4   | Legging                  | 75*120cm  | 2pcs  |
| 5   | Reinforced Surgical Gown | L         | 2pcs  |
| 6   | Wrapper                  | 100*100cm | 1pc   |
| 7   | Side Drape               | 75*90cm   | 1pc   |
| 8   | Side Drape               | 100*130cm | 1pc   |
| 9   | Gauze                    | 7.5*7.5cm | 10pcs |