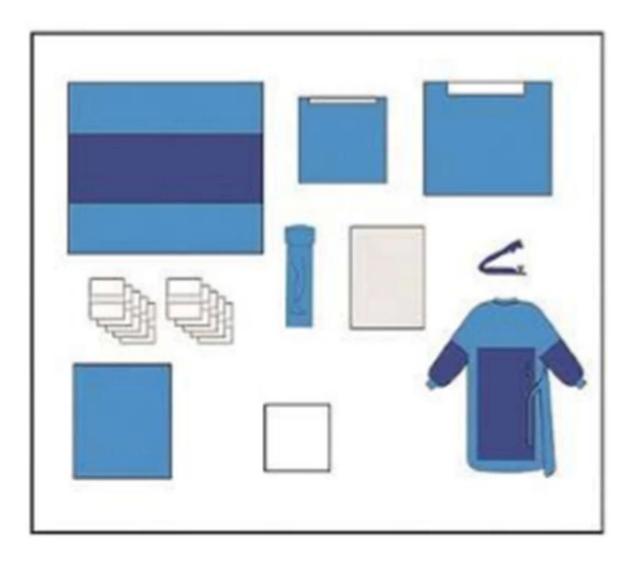

## Content:

| No. | Component                | Size      | Qty.  |
|-----|--------------------------|-----------|-------|
| 1   | Hand Towel               | 40*40cm   | 2pcs  |
| 2   | Instrument Table Cover   | 150*200cm | 1pc   |
| 3   | Baby Wrapper             | 75*90cm   | 1pc   |
| 4   | Legging                  | 75*120cm  | 2pcs  |
| 5   | Reinforced Surgical Gown | L         | 2pcs  |
| 6   | Wrapper                  | 100*100cm | 1pc   |
| 7   | Side Drape               | 75*90cm   | 1pc   |
| 8   | Side Drape               | 100*130cm | 1pc   |
| 9   | Gauze                    | 7.5*7.5cm | 10pcs |