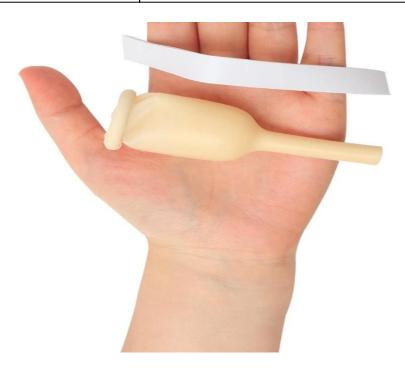

## Disposable Urine Set Latex Male Catheter External

Male External Catheter is specially designed for urine incontinence for day and night use in male patient.

## Advantages:

- 1. Position over tip of penis then unroll the latex sleeve over entire length
- 2. Use adhesive strap around top of sleeve to secure to penis avoiding constriction
- 3. Affix distal end to drainage tubing