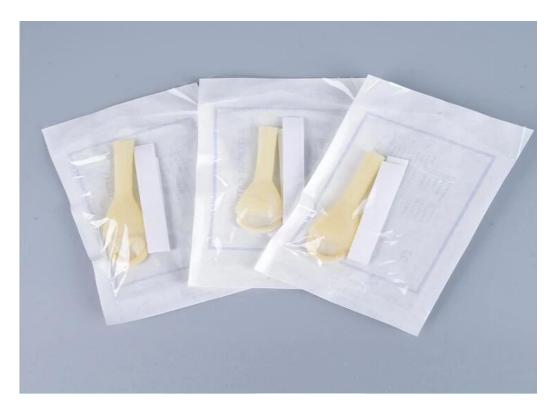

| Product Name:                    | Disposable Male External Catheter     |
|----------------------------------|---------------------------------------|
| Model No.:                       | LY-IMS                                |
| Specification:                   | Diameter 20mm,25mmm30mm,35mm,40mm     |
| Group:                           | Adult                                 |
| Ethylene Oxide<br>Sterilization: | Ethylene Oxide Sterilization          |
| Transport Package:               | 1PC/Sterile Bag,50pcs/box,1000pcs/ctn |
| Carton size:                     | 68*27*48cm                            |
| HS Code:                         | 9018390000                            |