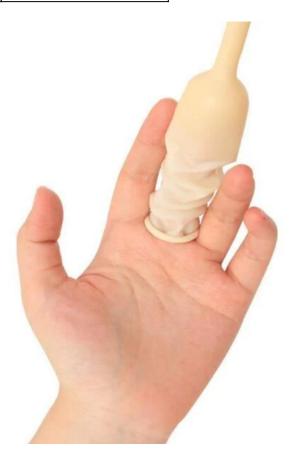

## Advantages:

- 1. Position over tip of penis then unroll the latex sleeve over entire length
- 2. Use adhesive strap around top of sleeve to secure to penis avoiding constriction
- 3. Affix distal end to drainage tubing