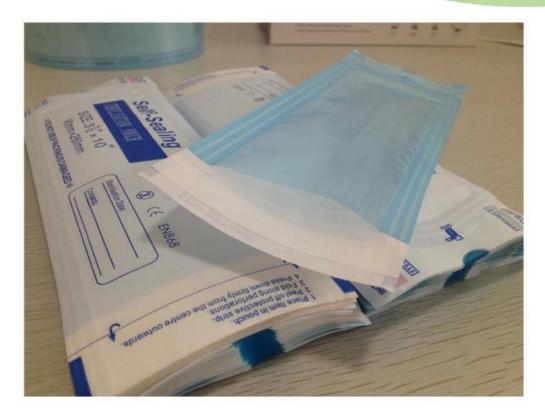

## **Medical Packaging Self-sealing pouches**

This self-sealing sterilization is made of medical dialysis paper and PET laminated film. Widely used in hospital, cleaning lab, dental supply, nail & beauty supply etc. Excellent adhesive seal make it work quickly and efficiently without professional equipment. Besides, sterilization change-color instructions shows sterilization conditions clearly.

## 2.Features

- -Self-sealing pouch is guick and secure closing of a pack without a heat sealer.
- -Conform with international norms like EN868,CE.
- -Accurate, contrasting process indicators for steam, EO gas and formaldehyde available.
- -With sterilization change-color instructions to show sterilization conditions clearly.
- -See interior items clearly through transparent.