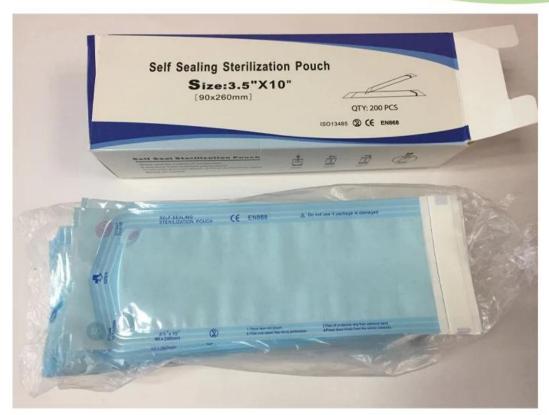

## **Medical Pacakge Sterilization Bags**

This self-sealing sterilization is made of medical dialysis paper and PET laminated film. Widely used in hospital, cleaning lab, dental supply, nail & beauty supply etc. Excellent adhesive seal make it work quickly and efficiently without professional equipment. Besides, sterilization change-color instructions shows sterilization conditions clearly.

## 1.Description

| Product            | Self-sealing Sterilization Pouch                                                                            |  |
|--------------------|-------------------------------------------------------------------------------------------------------------|--|
| Material Medical   | dialysis paper + PET Laminated film                                                                         |  |
| Grammage           | Paper:60gsm Film:50gsm                                                                                      |  |
| Seal Type          | Self-sealing/self adhesive strip sealed                                                                     |  |
| Indicators         | Color indicators for EO STERILE & STEAM initial red turns blue(EO STERILE), initial blue turns brown(STEAM) |  |
| Application        | Apply to hospital, Lab, dental supply, nail & beauty supply etc.                                            |  |
| OEM & Free samples | Available                                                                                                   |  |
| Payment            | TT,L/C,Western Union                                                                                        |  |
| Nearest Port       | Wuhan, Shanghai, Shenzhen                                                                                   |  |
| Delivery Time      | About 25 days after deposit or based on your quantity                                                       |  |

## 3. Available Size

| 190mmx330mm | 7.5"x13" | 200pcs/box, 10boxes/carton |
|-------------|----------|----------------------------|
| 140mmx280mm | 5.5"x11" | 200pcs/box, 10boxes/carton |
| 110mmx280mm | 4"x11"   | 200pcs/box, 10boxes/carton |
| 90mmx260mm  | 3.5"x10" | 200pcs/box, 10boxes/carton |
| 90mmx230mm  | 3.5"x9"  | 200pcs/box, 10boxes/carton |
| 57mmx130mm  | 2.25"x5" | 200pcs/box, 40boxes/carton |