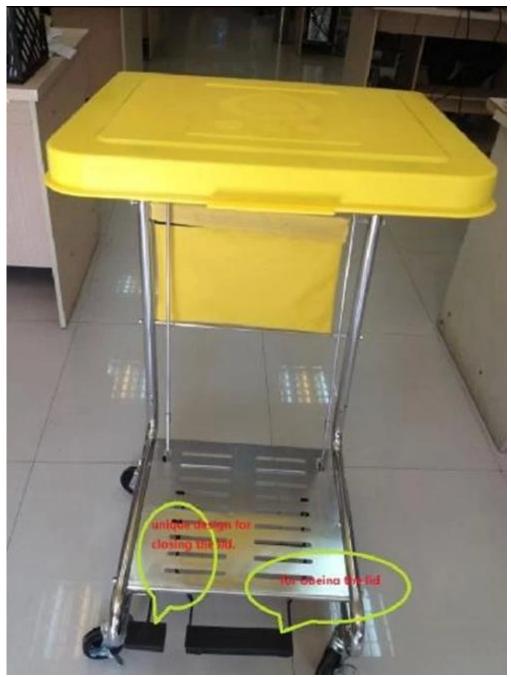

## **Stands Hamper** With stainless steel

## Characteristics

- 1. Chrome steel frame
- 2. Lid activated by pedal and support to keep the lid open
- 3. Support and support of heavy duty bags.
- 4. Wheels with 2 locks.

H.K Lanyuan Protective (Wuhan) Co., Limited Wuhan Lanyuan Protective Co., Ltd