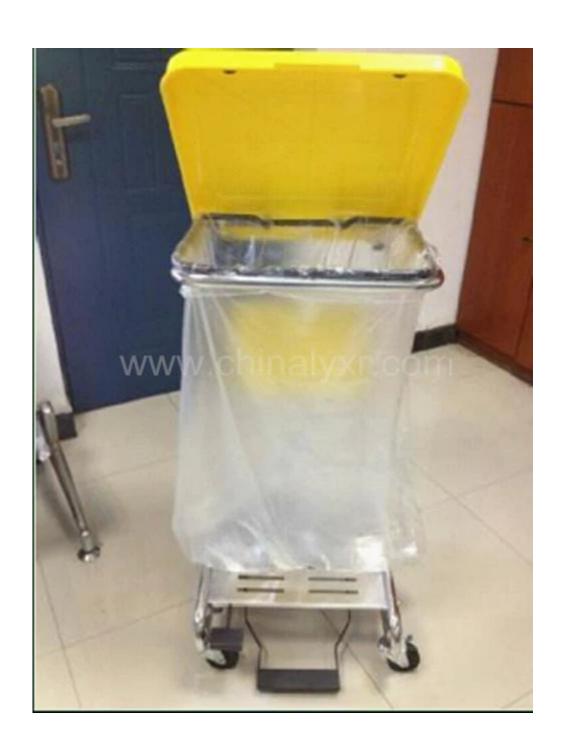

## **Stands Hamper** With stainless steel

## Characteristics

- 1. Chrome steel frame
- 2. Lid activated by pedal and support to keep the lid open
- 3. Support and support of heavy duty bags.
- 4. Wheels with 2 locks.

H.K Lanyuan Protective (Wuhan) Co., Limited Wuhan Lanyuan Protective Co., Ltd