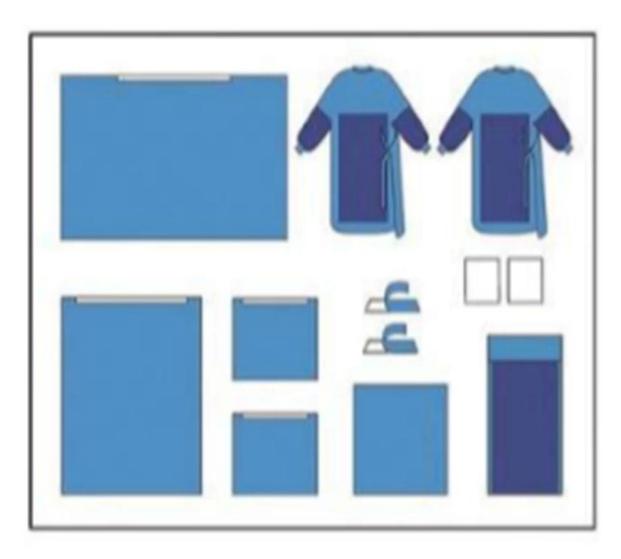

### Content:

| No. | Component                | Size      | Qty. |
|-----|--------------------------|-----------|------|
| 1   | Mayo Stand Cover         | 80*145cm  | 1pc  |
| 2   | Op-tape                  | 10*50cm   | 2pcs |
| 3   | Hand Towel               | 40*40cm   | 2pcs |
| 4   | Side Drape               | 75*90cm   | 2pcs |
| 5   | Head Drape               | 150*240cm | 1pc  |
| 6   | Foot Drape               | 150*180cm | 1pc  |
| 7   | Wrapper                  | 100*100cm | 1pc  |
| 8   | Reinforced Surgical Gown | L         | 2pcs |
| 9   | Instrument Table Cover   | 150*200cm | 1pc  |