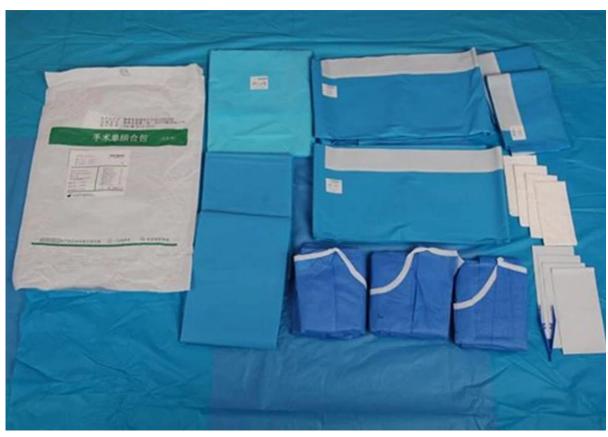

### Content:

| No. | Component                | Size      | Qty. |
|-----|--------------------------|-----------|------|
| 1   | Mayo Stand Cover         | 80*145cm  | 1pc  |
| 2   | Op-tape                  | 10*50cm   | 2pcs |
| 3   | Hand Towel               | 40*40cm   | 2pcs |
| 4   | Side Drape               | 75*90cm   | 2pcs |
| 5   | Head Drape               | 150*240cm | 1pc  |
| 6   | Foot Drape               | 150*180cm | 1pc  |
| 7   | Wrapper                  | 100*100cm | 1pc  |
| 8   | Reinforced Surgical Gown | L         | 2pcs |
| 9   | Instrument Table Cover   | 150*200cm | 1pc  |

### Package&Delivery:

| Package  | 1set/sterile bag,20sets/ctn                                                                                   |
|----------|---------------------------------------------------------------------------------------------------------------|
| Delivery | Based on your order quantity. We will arrange produce and shipping immediately, once you confirmed the order. |