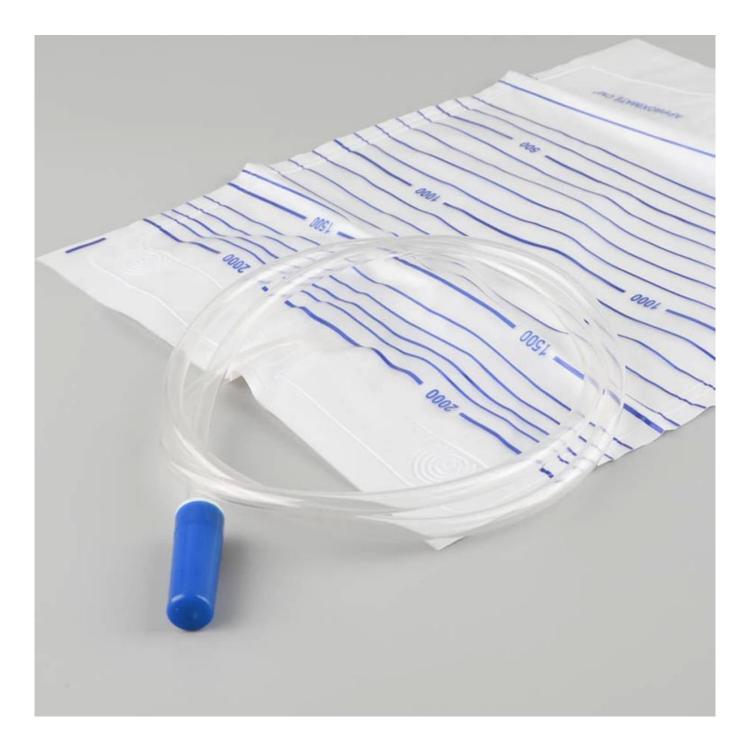

|
| Certificate:    | CE&ISO13485                                 |
| Attention :     | for single use                              |
| Supply Ability: | 1,000,000 pcs per day                       |

Pictures Display: Medical supply disposable urine drainage bag

#### Advantages:

1. Professional Manufacturer for 10 years with advanced facility;

2. Easy to use and disposable

3.Factory price with best quality;

 $4.Accept \ Custom \ Order$  , available in different sizes ;

5.Offer OEM Service;

6.Fast service and on-time delivery;

7. Main Market is Europe, America, Southeast Asia, etc.;

## Packaging & Elivery:

| Package: | 10 pc/PE bag ,250 pcs/ctn            |
|----------|--------------------------------------|
| Deliver: | 15-25 days or according the quantity |









China medical leg bag supplier

# FAQ

Q1:Whay Choose LanYuan Protective Co.,Ltd?
1.Professional Manufacturer for 15 years with advanced facility
2.Competetive price
3.Accept Custom Order
4.Offer OEM Service
5.Fast service and on-time delivery

Q2: How to place sample? Welcome to contact the sales to get the free samples. Q3: What's your leading time?2-5 working days for goods in stock after payment was done.

Q4: What shipping methods do you offer? Express :DHL/FedEx/UPS/TNT/Aramex etc Airfreight /Sea Freight/Rail freight or support shipment to your China agent.

Q5: Do you accept OEM/ODM? Yes,we can offer OEM /ODM Service

## Contact Us

H.K LanYuan Protective(Wuhan)Co.,Limited Wuhan LanYuan Protective Co.,Ltd

Yuan (Sales department) M.& Whatsapp: 0086-18827431846 Tel: 0086-027-83