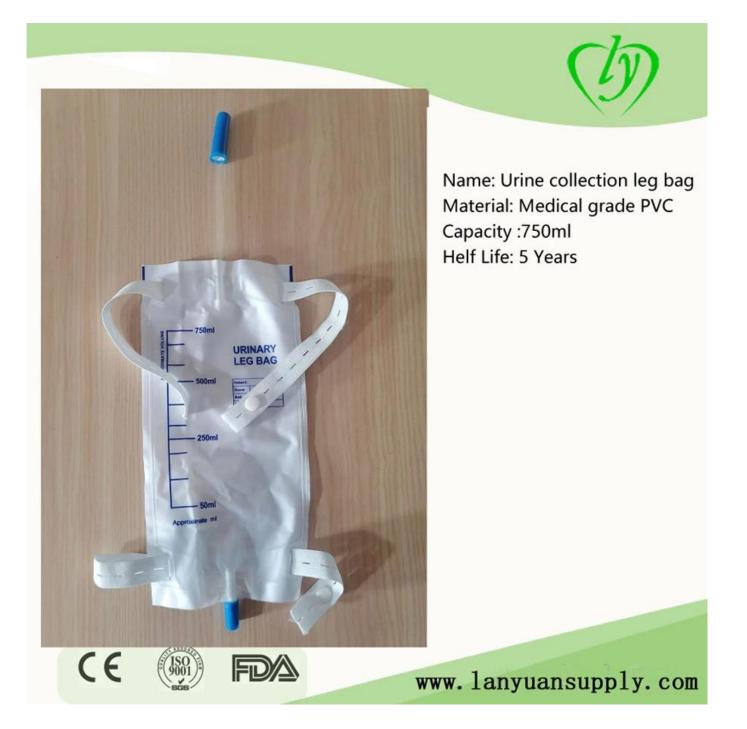

## **Manufacturer Urine Collection Leg Bag**

#### **Product Description**

Urine Bag is made from PVC in medical grade. It consists of bag, connecting tube, taper connector, bottom outlet and handle

It is intended to use with an indwelling catheter in persons who are incontinent of urine, can not urinate in the normal way, or need to have the bladder flow continually

## Specification:

| Product name:   | Urine Collection Leg Bag                    |
|-----------------|---------------------------------------------|
| Bag Material:   | Medical grade PVC                           |
| Bag Thickness:  | 1.2mm                                       |
| Volume:         | 750ml                                       |
| Tube Size:      | Diameter:6.5mm<br>Length:10cm or customized |
| Sterile:        | sterile                                     |
| Certificate:    | CE&ISO13485                                 |
| Attention :     | for single use                              |
| Supply Ability: | 1,000,000 pcs per day                       |