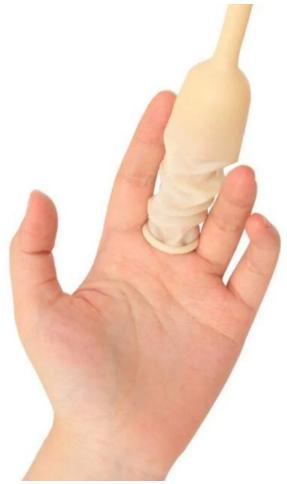

## **Advantages:**

- 1. Position over tip of penis then unroll the latex sleeve over entire length
- 2. Use adhesive strap around top of sleeve to secure to penis avoiding constriction
- 3. Affix distal end to drainage tubing