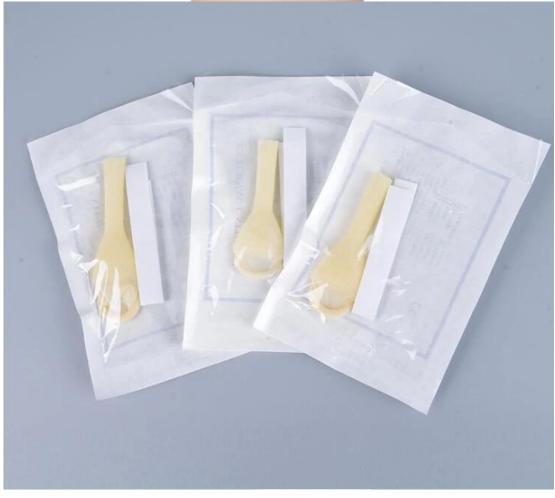

| Product Name:                 | Male External Catheter                |
|-------------------------------|---------------------------------------|
| Model No.:                    | LY-IMS                                |
| Specification:                | Diameter 20mm,25mmm30mm,35mm,40mm     |
| Group:                        | Adult                                 |
| Ethylene Oxide Sterilization: | Ethylene Oxide Sterilization          |
| Transport Package:            | 1PC/Sterile Bag,50pcs/box,1000pcs/ctn |
| Carton size:                  | 68*27*48cm                            |
| HS Code:                      | 9018390000                            |