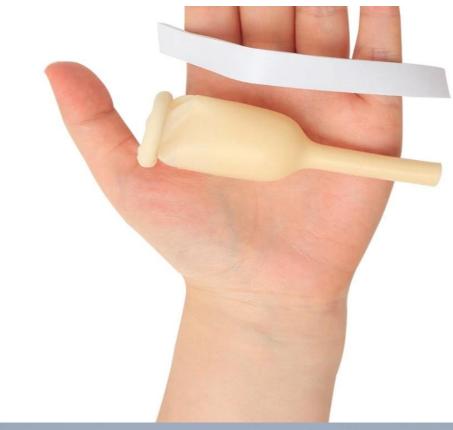

## **Features:**

- 1.Made from pure latex for soft and gentle feel.
- 2. Proximal design is convenient to connect urine bag/leg bag, easy to use.
- 3. Provide with a self-adhesive coating strip for proper fixation on the penis.

## **Advantages:**

- 1. Position over tip of penis then unroll the latex sleeve over entire length
- 2. Use adhesive strap around top of sleeve to secure to penis avoiding constriction
- 3. Affix distal end to drainage tubing