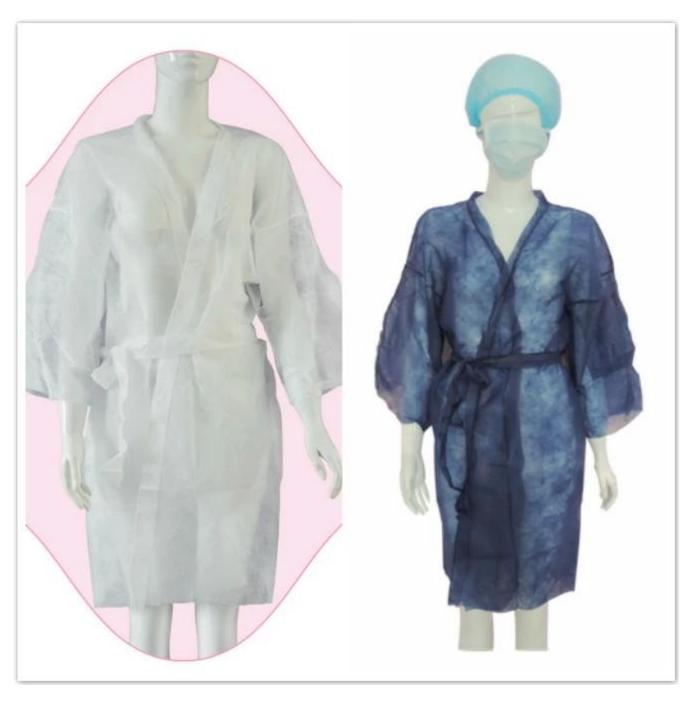

## Ly Single Use Nonwoven Spp SPA Kimono

## Specifications:

Material:SPP

Weight:20~60gsm or as your request

Size:Free size according to customer's requirement

Color:White / Dark blue

Application For Daily home use, travel, Spa, Saloon, Beauty, hospital, Waxing