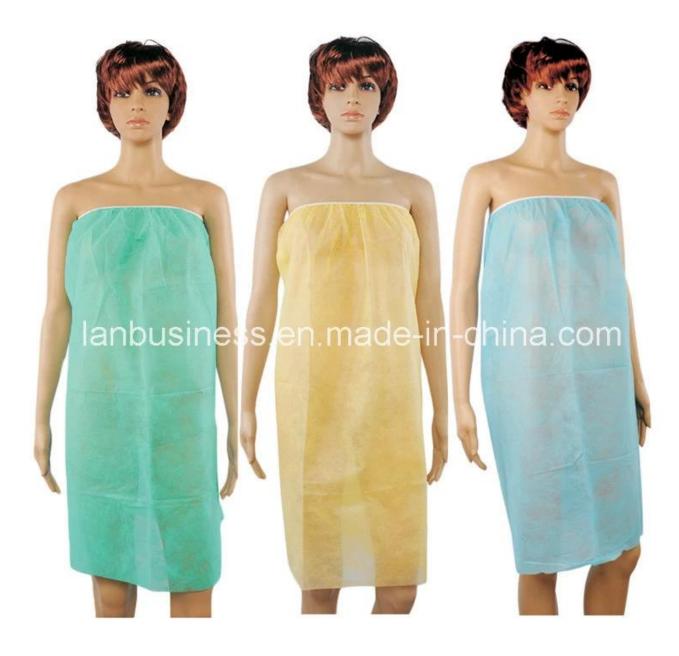

## Ly Single Use Non Woven <u>Disposable Bathrobe</u> (LY-BBR)

## Product descriptions:

| Item        | Bathrobe for salon or SPA                                                      |
|-------------|--------------------------------------------------------------------------------|
| Model No.   | LY-BBR                                                                         |
| Color       | White / blue / pink / yellow                                                   |
| Size        | 160*60cm or as your request                                                    |
| Weight      | 30g                                                                            |
| Material    | Nonwoven                                                                       |
| Style       | Strapless                                                                      |
| Application | Used in hairdressing salon,beauty centre, SPA, sauna centre and massage centre |