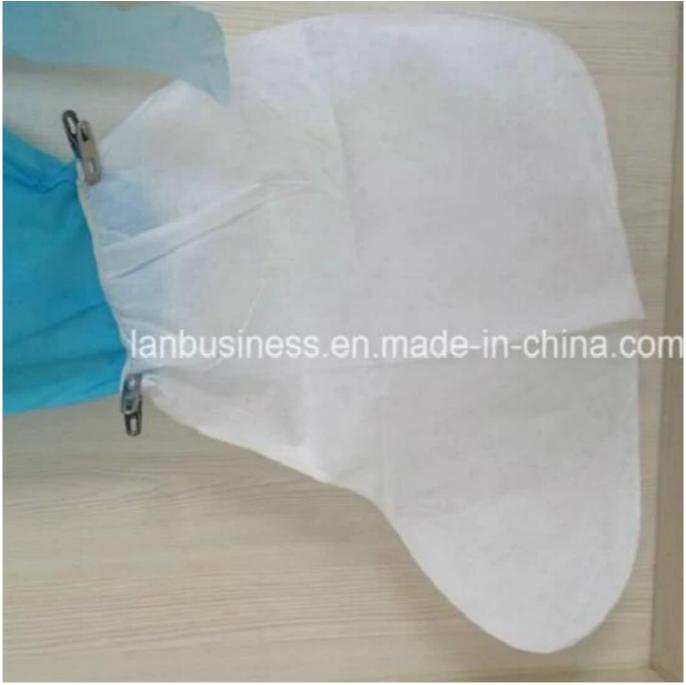

## Ly Protetcive Spp Boot Covers

## Product details:

| Item            | Ly Protetcive Spp Boot Covers         |
|-----------------|---------------------------------------|
| Size            | 38X48cm, or as Per Buyers' Option     |
| Weight          | 43g                                   |
| Material        | PP nonwoven                           |
| Style           | Elastic at Opening and Ties at Ankles |
| Application     | Medical,surgical,lab,industry         |
| Place of origin | Huibei,China                          |