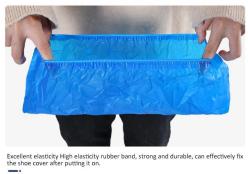

#### **EXQUISITE SHOW DETAILS**

Surface checkered pattern, non-slip, wear-resistant, comfortable and breathable

Using durable double rubber bands, good elasticity, free expansion and contraction, not easy to break, elasticity does not bind the feet

Both sides of the foot mouth are designed to be strengthened. It is not easy to fall off when wearing, and the rubber bands are stretched freely.