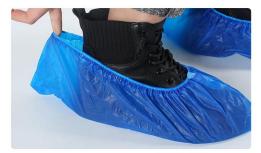

Ly Overshoes Waterproof Wholesale Plastic Anti-Slip Disposable PE Shoe Cover

Feature: 1.Ant-skid 2.Waterproof 3.Hand-made 4.Dust prevention

## **Application:**

Widely used in clinic, hospital, restaurant, food processing, beauty salon, electronic industry, etc.
Cleaning, medicine check, food processing, health care, housework, home cleaning, beauty salons, camping barbecue etc.