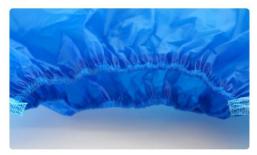

#### **EXQUISITE SHOW DETAILS**

Surface checkered pattern, non-slip, wear-resistant, comfortable and breathable

Using durable double rubber bands, good elasticity, free expansion and contraction, not easy to break, elasticity does not bind the feet

Both sides of the foot mouth are designed to be strengthened. It is not easy to fall off when wearing, and the rubber bands are stretched freely.