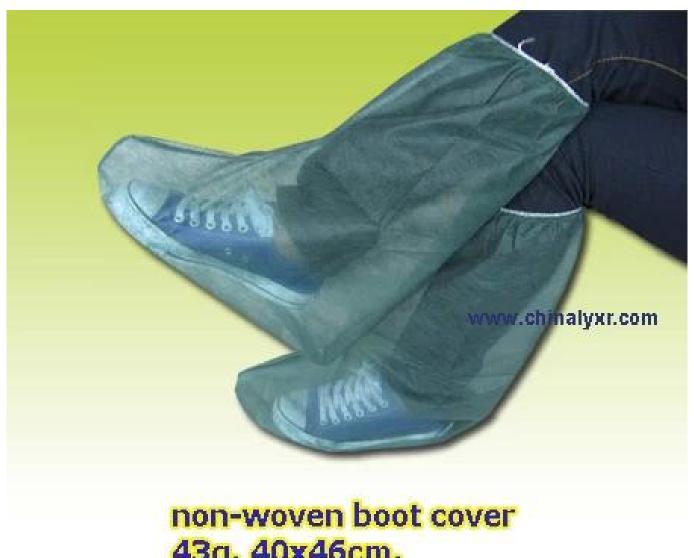

# Ly Nonwoven **PP Boot Cover**, SMS Boot Cover

#### Feature:

- 1.Breathable
- 2.Light weight and thin
- 3.Easy to carry
- 4.Eco-friendly

## Product details:

| Item            | Ly Nonwoven PP Boot Cover, SMS Boot Cover |
|-----------------|-------------------------------------------|
| Size            | 38X48cm, or as Per Buyers' Option         |
| Weight          | 20GSM-65GSM                               |
| Material        | Nonwoven                                  |
| Style           | Elastic at Opening and Ties at Ankles     |
| Application     | Medical,surgical,lab,industry             |
| Place of origin | Huibei,China                              |





43g. 40x46cm. 100pcs/bag, 1000pcs/ctn.

### Packaging&delivery:

| Packaging | 100pcs/bag,1000pcs/ctn |
|-----------|------------------------|
| Delivery  | Based on your quantity |

#### Factory: