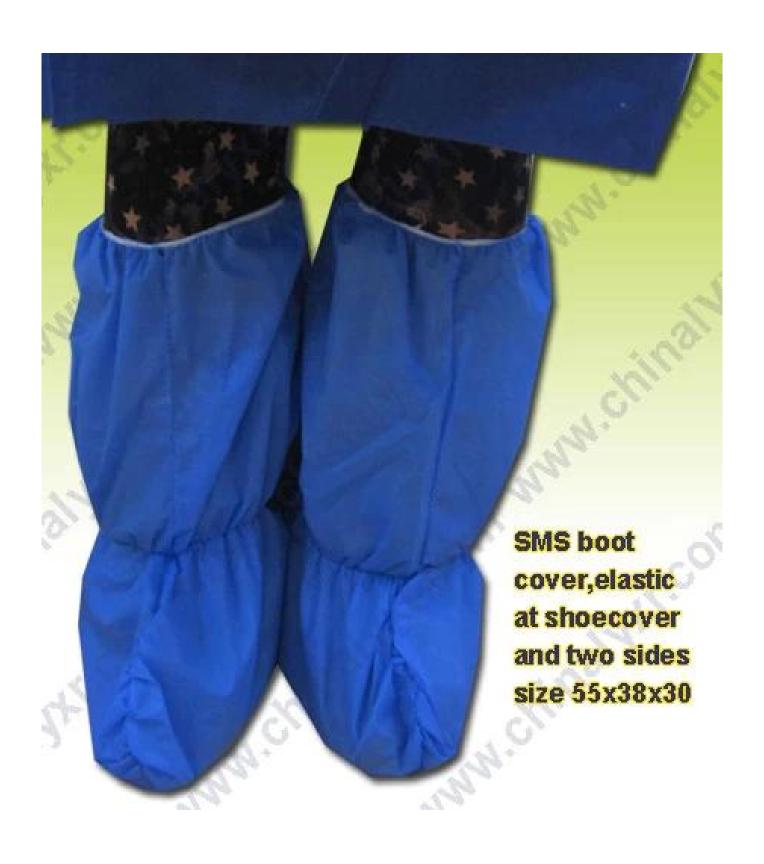

## Product details:

| Item            | Ly Nonwoven PP Boot Cover, SMS Boot Cover |
|-----------------|-------------------------------------------|
| Size            | 38X48cm, or as Per Buyers' Option         |
| Weight          | 20GSM-65GSM                               |
| Material        | Nonwoven                                  |
| Style           | Elastic at Opening and Ties at Ankles     |
| Application     | Medical,surgical,lab,industry             |
| Place of origin | Huibei,China                              |