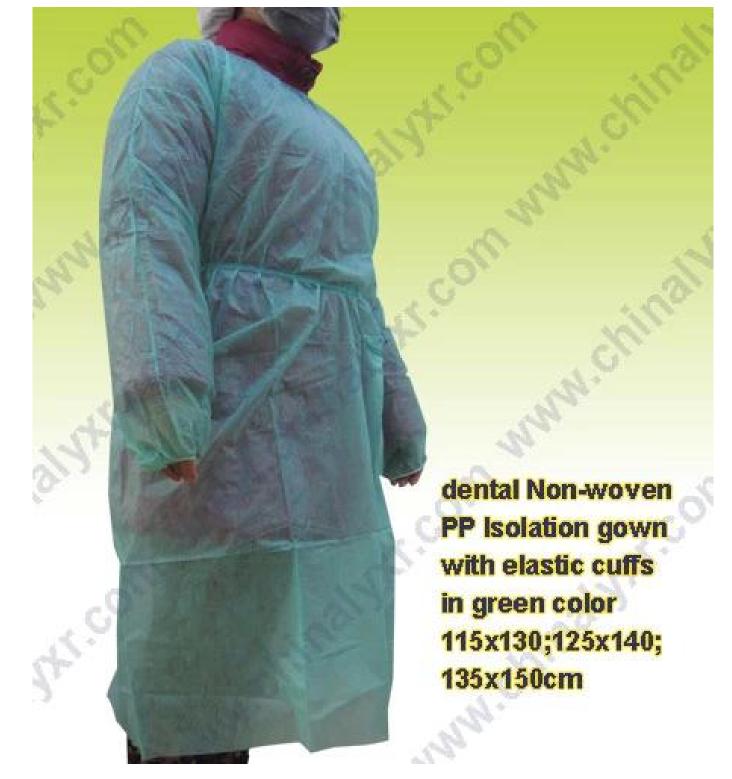

# Ly Nonwoven Isolation Gown with Knitted Cuffs

#### Feature:

- 1. Light, soft, comfortable and breathable.
- 2. No stimulus to skin, prevent and isolation dust, particle and virus invading.

3. Providing reliable barriers to water stem or blood and other fluids, prevent the cross infection in medical treatment at sanitation field.

- 4. Anti-pull,eco-friendly,good tensile strength,non-toxic.
- 5. Economical and disposable, accord with the hygienic standard.
- 6. The material of reforencement is Spray coating materials

| Ly Nonwoven Isolation Gown with Knitted Cuffs                           |  |
|-------------------------------------------------------------------------|--|
| PP                                                                      |  |
| 110X130cm, 115X137cm, 120X140cm, 125X150cm                              |  |
| Sky Blue, White, Green, Purple, Yellow                                  |  |
| 17GSM-90GSM                                                             |  |
| Neck: Tie on<br>Waist: Tie on<br>Cuff: Knitted cuffs<br>Opening on back |  |
| Used in hospital, lab or clinic for protection.                         |  |
|                                                                         |  |