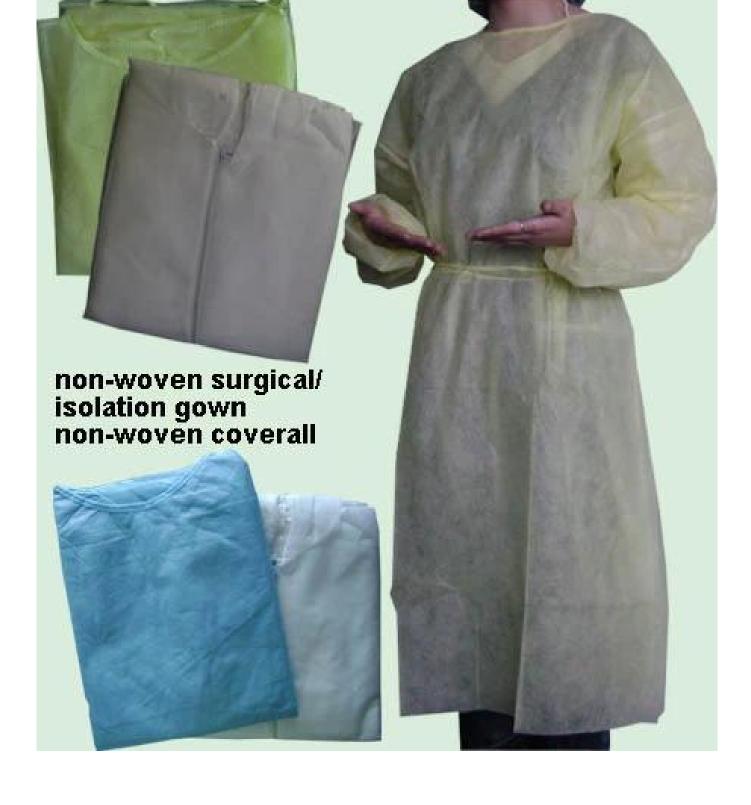

# Ly Nonwoven Isolation Gown with Knitted Cuffs

#### Feature:

- 1. Light, soft, comfortable and breathable.
- 2. No stimulus to skin, prevent and isolation dust, particle and virus invading.

3. Providing reliable barriers to water stem or blood and other fluids, prevent the cross infection in medical treatment at sanitation field.

- 4. Anti-pull,eco-friendly,good tensile strength,non-toxic.
- 5. Economical and disposable, accord with the hygienic standard.
- 6. The material of reforencement is Spray coating materials

| Ly Nonwoven Isolation Gown with Knitted Cuffs                           |  |
|-------------------------------------------------------------------------|--|
| PP                                                                      |  |
| 110X130cm, 115X137cm, 120X140cm, 125X150cm                              |  |
| Sky Blue, White, Green, Purple, Yellow                                  |  |
| 17GSM-90GSM                                                             |  |
| Neck: Tie on<br>Waist: Tie on<br>Cuff: Knitted cuffs<br>Opening on back |  |
| Used in hospital, lab or clinic for protection.                         |  |
|                                                                         |  |