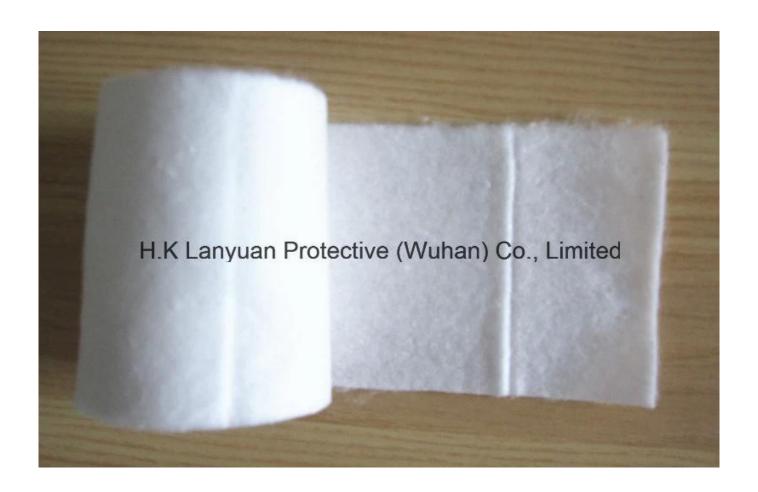

# LY Medical Cotton Orthopedic Cast Padding

### A.Material:

Three kind material. Polyester, cotton, viscose.

### C.Features:

- 1. Soft to skin, no irritation.
- 2. Fiber is fluffy enough to protect skin from heat and keep skin clean.
- 3. Good elasticity, no easy to break.
- 4. Easy to operate, comfortable.
- 5. Breathable, environment friendly.