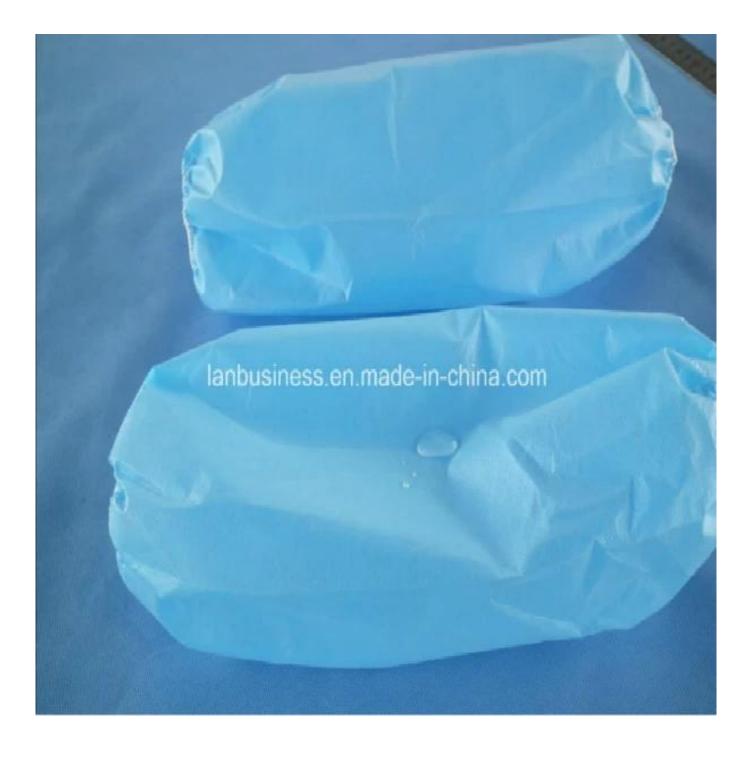

## Ly Disposable SMS <u>Oversleeve</u> (LY-DSC)

## Product descriptions:

| Item     | Ly Disposable SMS Oversleeve (LY-DSC)   |
|----------|-----------------------------------------|
| Material | Nonwoven fabric                         |
| Color    | Dark blue,white or blue                 |
| Grammage | 20-48gsm                                |
| Size     | 20x40cm, 22x45cm at the buyers' options |
| Style    | Machine Made and Hand Made              |