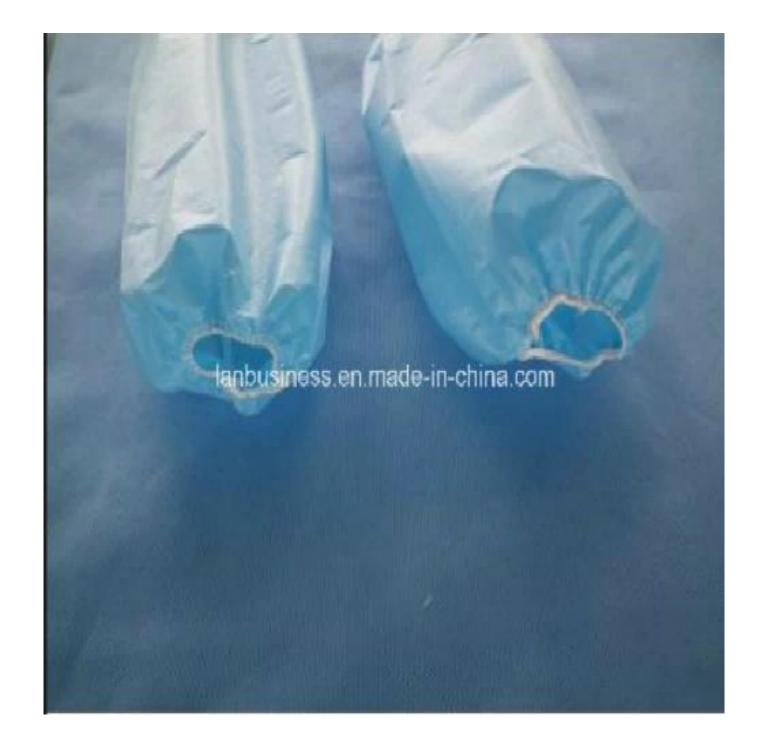

## Ly Disposable SMS <u>Oversleeve</u> (LY-DSC)

## Product descriptions:

| Item     | Ly Disposable SMS Oversleeve (LY-DSC)   |
|----------|-----------------------------------------|
| Material | Nonwoven fabric                         |
| Color    | Dark blue,white or blue                 |
| Grammage | 20-48gsm                                |
| Size     | 20x40cm, 22x45cm at the buyers' options |
| Style    | Machine Made and Hand Made              |