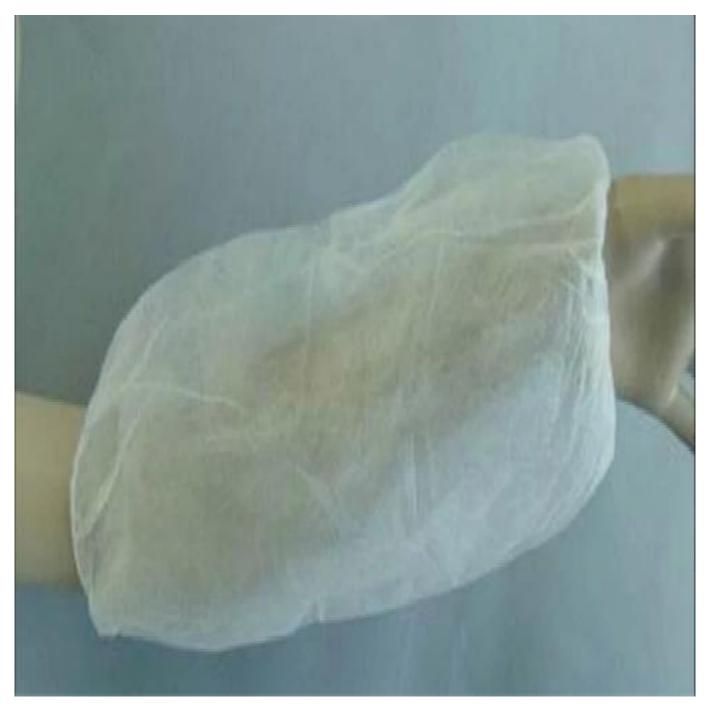

## Ly Disposable SMS <u>Oversleeve</u> (LY-DSC)

Applications:

1. Widely used in clinic, hospital, restaurant, food processing, beauty salon, electronic industry, etc.

2.Cleaning, medicine check, food processing, health care, housework, home cleaning, beauty salons, camping barbecue etc.

3.Popular by global customers with its distinct properties, which can be dust-proof, oil-proof, dirt-proof, protect skins, and mainly used in food and medical industries.