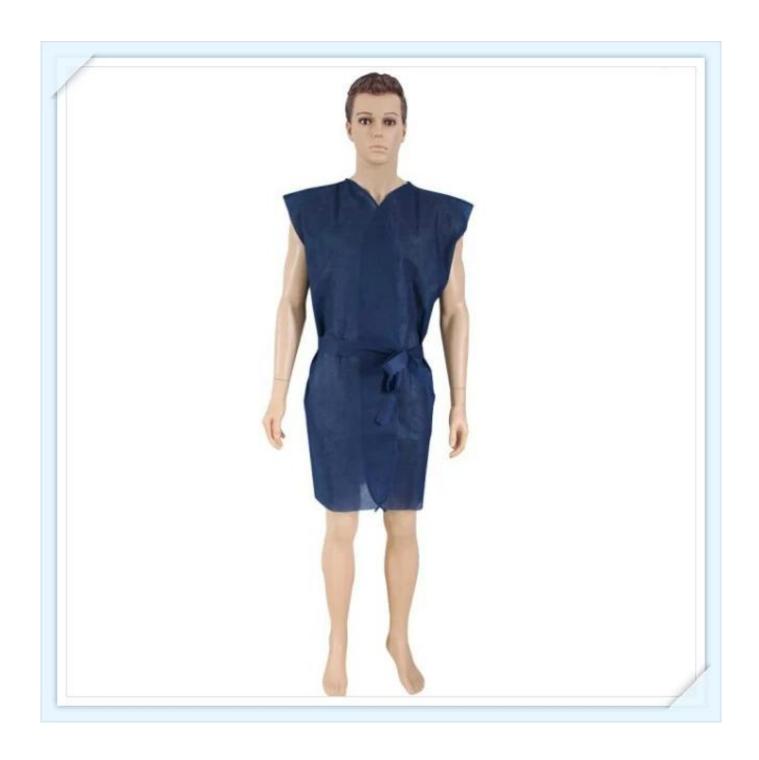

## Ly Disposable Nonwoven Kimono for Beauty Salon and SPA

## Specifications:

Material:SPP

Weight:20~60gsm or as your request

Size:Free size according to customer's requirement

Color:White / Dark blue

Application For Daily home use, travel, Spa, Salon, Beauty, hospital, Waxing