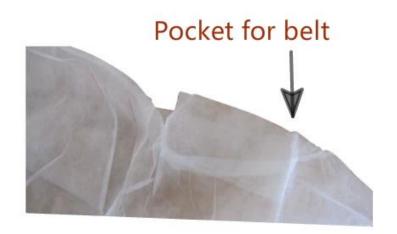

## Specifications:

Material:SPP

Weight:20~60gsm or as your request

Size:Free size according to customer's requirement

Color:White / Dark blue

Application For Daily home use, travel, Spa, Salon, Beauty, hospital, Waxing