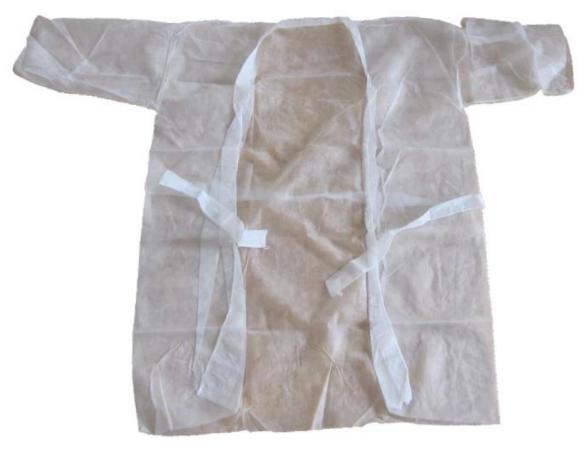

## Ly Disposable Nonwoven Kimono for Beauty Salon and SPA

## Specifications:

Material:SPP

Weight:20~60gsm or as your request

Size:Free size according to customer's requirement

Color:White / Dark blue

Application For Daily home use, travel, Spa, Salon, Beauty, hospital, Waxing