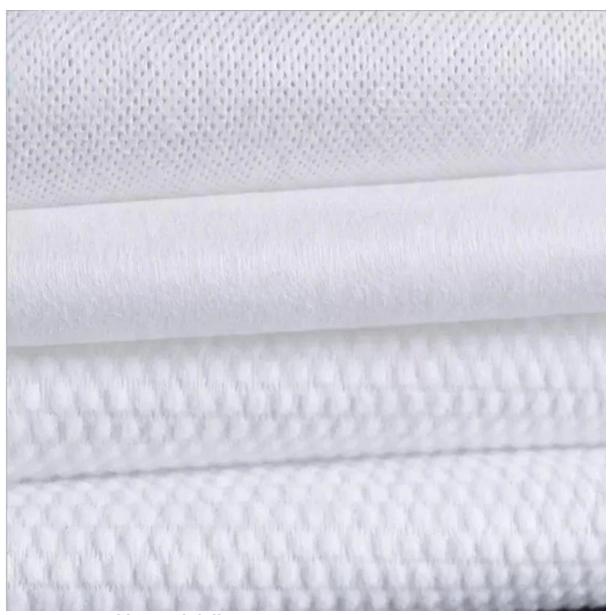

## **Specification:**

| Product Name: | Disposable Non woven Wet Wipes                             |
|---------------|------------------------------------------------------------|
| Color:        | White or Accodring you need                                |
| Size:         | 15*23cm                                                    |
| Usage:        | Daily Clean Usage,Kitchen,Home ,Restaurant ,Food Store,etc |
| Technics:     | Spunlace Non-woven                                         |
| Style :       | Simple                                                     |
| Description:  | Plant Fiber                                                |
| Function:     | Cleaning                                                   |

## **Features:**

- 1. Easy to remove stains
- 2.Strong water absorption
- 3.Point break pull
- 4.Eco-Friendly, High water and oil absorbency, lint free, reuseable