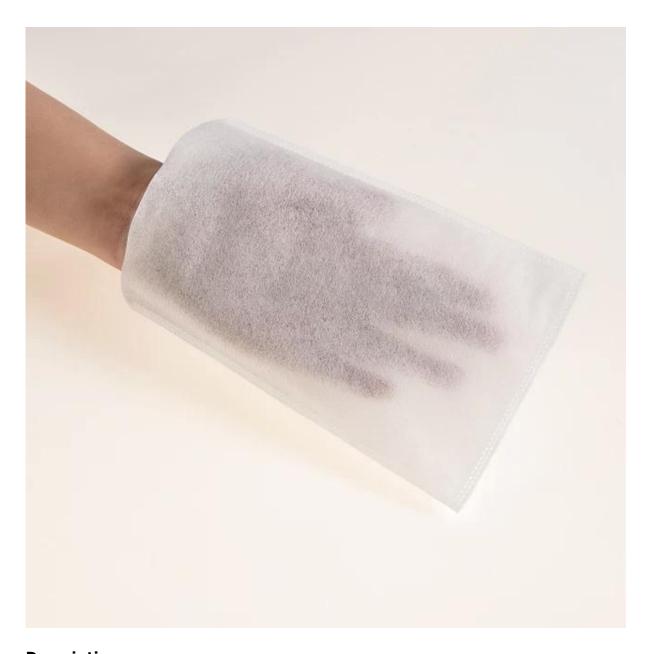

## **Features:**

- 1. Easy to remove stains
- 2.Strong water absorption
- 3.Point break pull
- 4.Eco-Friendly, High water and oil absorbency, lint free, reuseable

## **Description:**

- 1. Smooth surface, Super absorbent of water and other liquid.
- 2. Soft and comfortable feeling, safely used, no allergic reactions to humans' skin.
- 3. Can be used to clean the hands in the kitchen and clean for very heavy dirty oil.
- 4. Disposable products, clean and healthy.