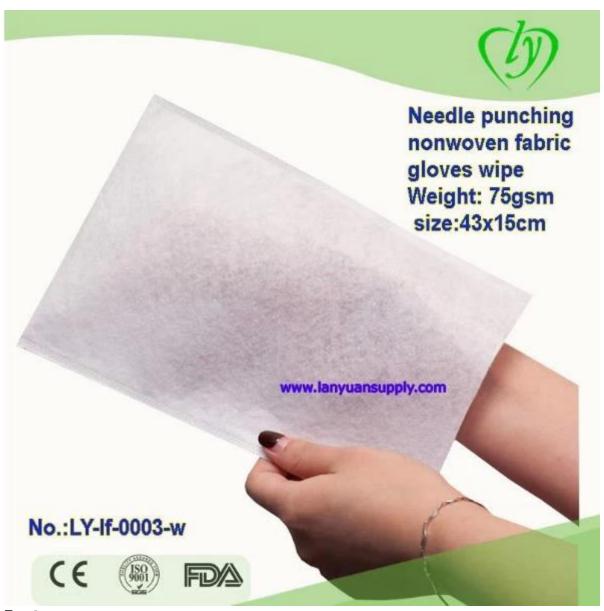

## LY <u>Disposable Non woven Wet Wipes</u>

## **Specification:**

| Product Name: | Disposable Non woven Wet Wipes                             |
|---------------|------------------------------------------------------------|
| Color:        | White or Accodring you need                                |
| Size:         | 15*23cm                                                    |
| Usage:        | Daily Clean Usage,Kitchen,Home ,Restaurant ,Food Store,etc |
| Technics:     | Spunlace Non-woven                                         |
| Style :       | Simple                                                     |
| Description:  | Plant Fiber                                                |
| Function:     | Cleaning                                                   |

## **Features:**

- 1. Easy to remove stains
- 2.Strong water absorption
- 3.Point break pull
- 4.Eco-Friendly, High water and oil absorbency, lint free, reuseable