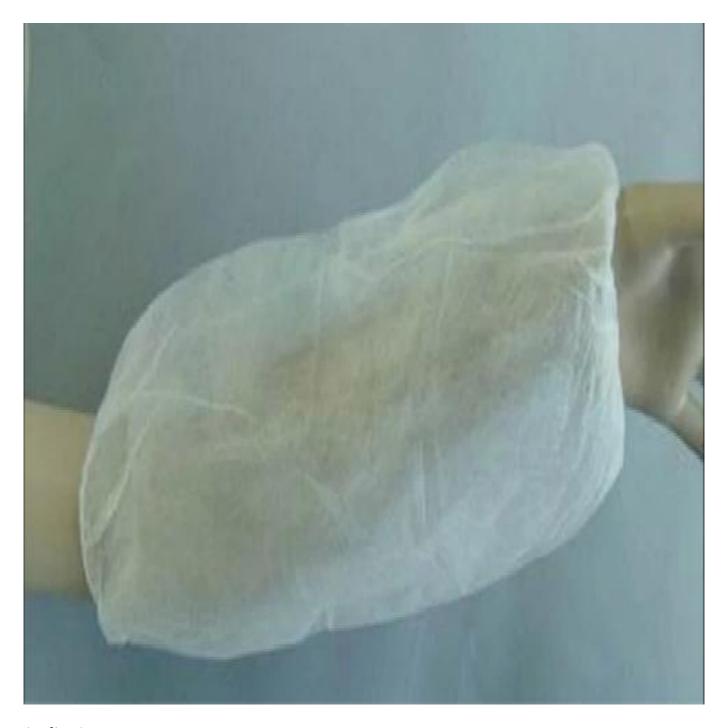

# Ly Disposable Medical Sleeve Cover with Knitted Cuff

#### Applications:

- 1. Widely used in clinic, hospital, restaurant, food processing, beauty salon, electronic industry, etc.
- 2.Cleaning, medicine check, food processing, health care, housework, home cleaning, beauty salons, camping barbecue etc.
- 3. Popular by global customers with its distinct properties, which can be dust-proof, oil-proof, dirt-proof, protect skins, and mainly used in food and medical industries.