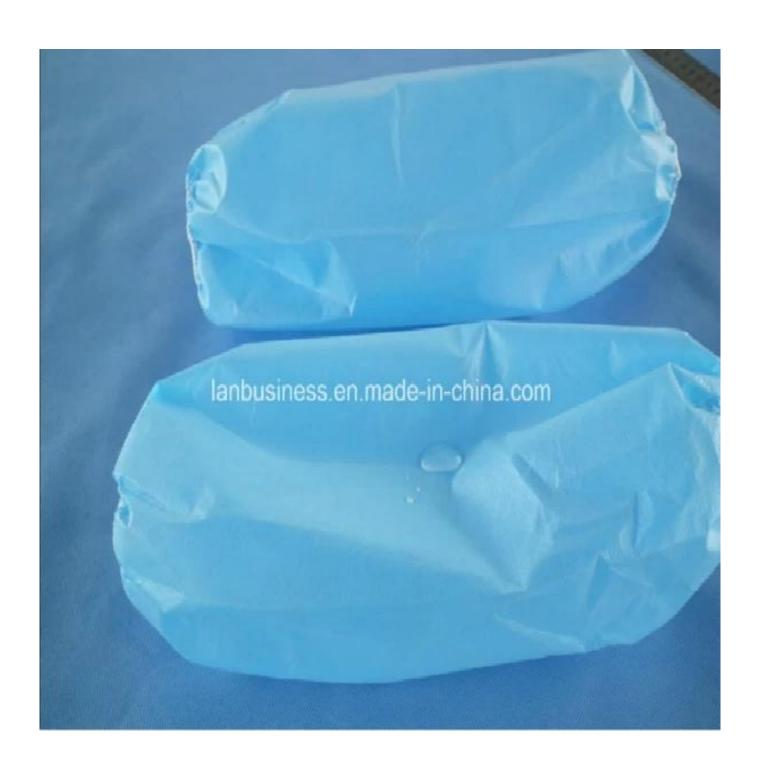

# Ly Disposable Medical Sleeve Cover with Knitted Cuff

## Product descriptions:

| Item     | Ly Disposable Medical Sleeve Cover with Knitted Cuff |
|----------|------------------------------------------------------|
| Material | Nonwoven fabric                                      |
| Color    | Dark blue,white or blue                              |
| Grammage | 20-48gsm                                             |
| Size     | 20x40cm, 22x45cm at the buyers' options              |
| Style    | Machine Made and Hand Made                           |