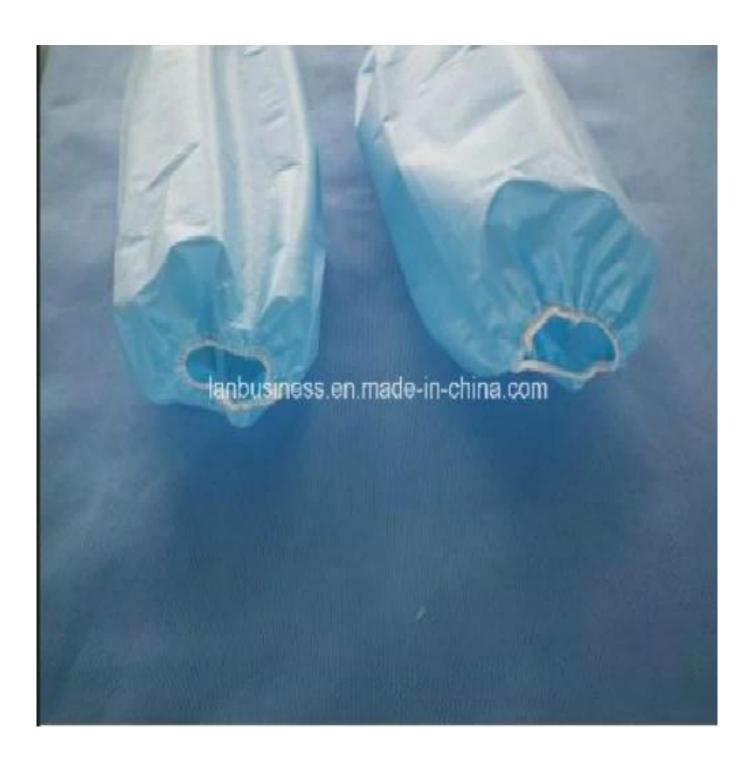

# Ly Disposable Medical Sleeve Cover with Knitted Cuff

## Product descriptions:

| Item     | Ly Disposable Medical Sleeve Cover with Knitted Cuff |
|----------|------------------------------------------------------|
| Material | Nonwoven fabric                                      |
| Color    | Dark blue,white or blue                              |
| Grammage | 20-48gsm                                             |
| Size     | 20x40cm, 22x45cm at the buyers' options              |
| Style    | Machine Made and Hand Made                           |