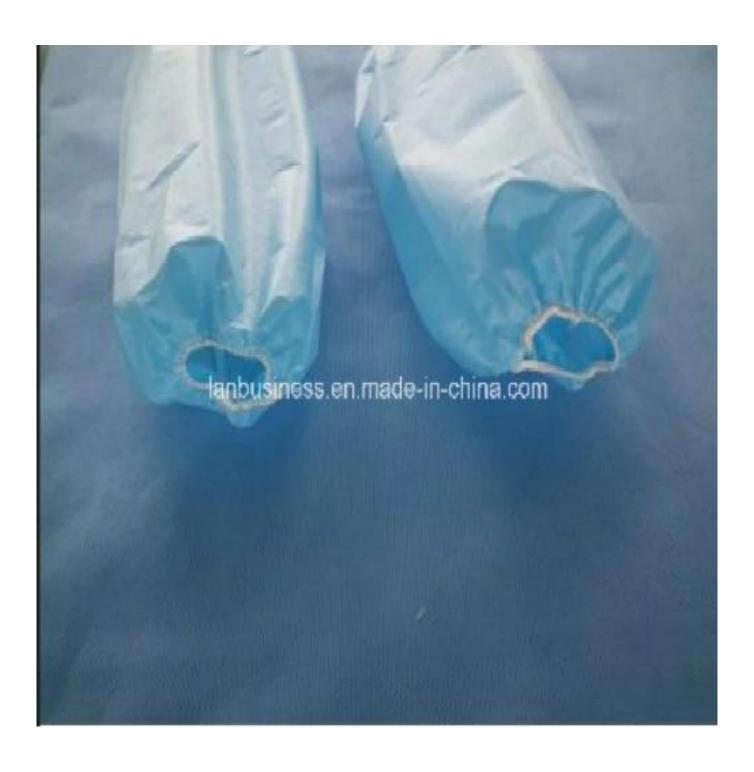

# Ly Disposable Medical SMS Non-Woven Sleeve Cover

# Product descriptions:

| Item     | Ly Disposable Medical SMS Non-Woven Sleeve<br>Cover |
|----------|-----------------------------------------------------|
| Material | Nonwoven fabric                                     |
| Color    | Dark blue, white or blue                            |
| Grammage | 20-48gsm                                            |
| Size     | 20x40cm, 22x45cm at the buyers' options             |
| Style    | Machine Made and Hand Made                          |