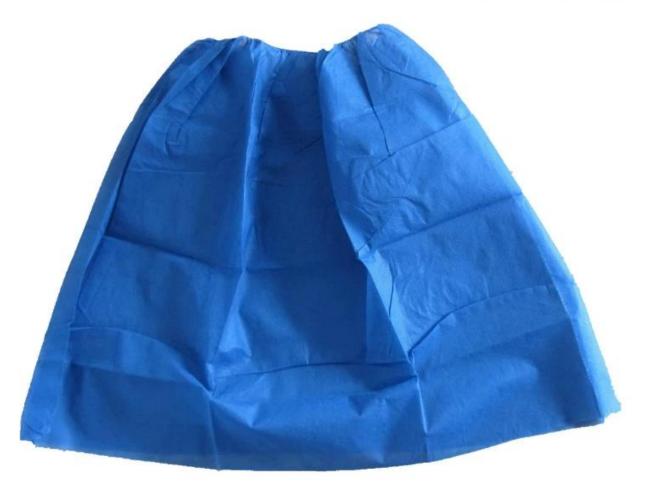

## Ly Disposable Beauty Salon Dress SPA Dress

## Specifications:

Material:SPP Weight:20~60gsm or as your request Size:Free size according to customer's requirement Color:White / Dark blue / Green Application For Daily home use, travel, Spa, Saloon, Beauty, hospital, Waxing Package:10pcs/bag,100pcs/ctns ; MOQ.:5,000pcs

## LY Beauty Salon Dress 160\*60cm 40GSM Green/Blue

IF YOU HAVE ANY QUESTIONS, PLEASE ALWAYS FEEL FREE TO CONTACT US. LOOKING FORWARD TO YOUR INQUIRY.