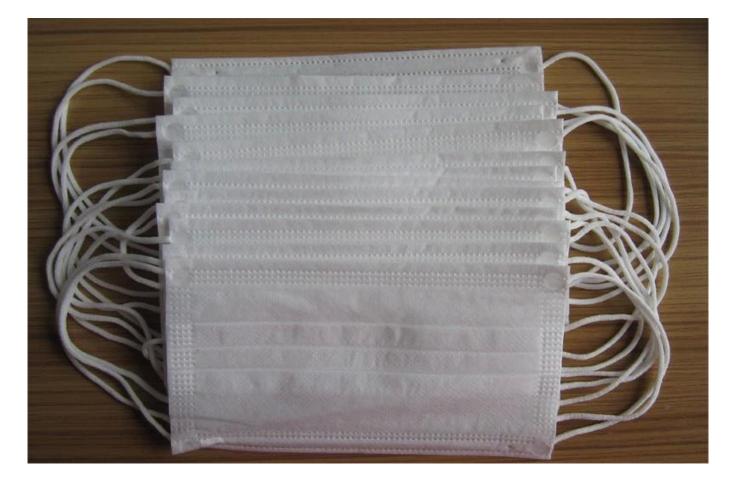

#### **Product Specifications:**

Item Name: <u>Disposable Nonwoven 3ply Face Mask</u> Material: PP Nonwoven + Filter+ PP Nonwoven Size: 17.5X9.5cm/14.5X9.0cm/12.5 X 7.5cm Gram 18+20+25g, 18+22+25g, 20+20+25g, 25+25+25g. Color: Blue/White/Green /Pink etc. Pattern: Elastic earloop/Tie-on

#### Features:

- 1. Meeting BFE99%
- 2. Perfect fitting, easy breathing, non-irritating
- 3. High filtration capacity
- 4. Latex free and fiberglass free
- 5.1/2/3/4 layer pleated design