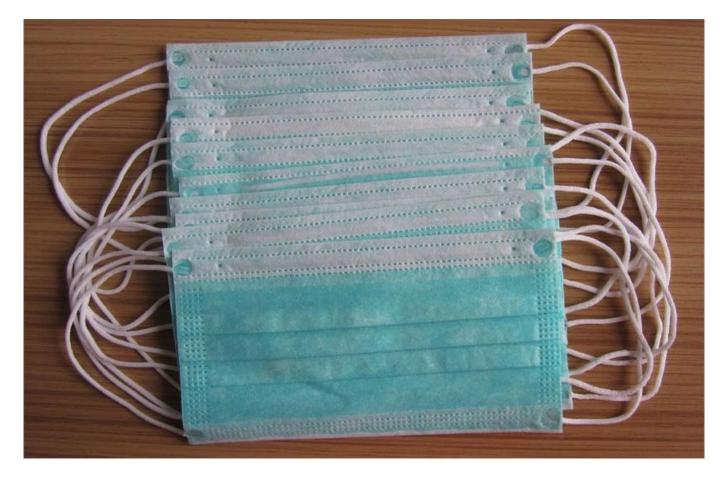

#### **Product Specifications:**

Item Name: <u>Disposable Nonwoven 3ply Face Mask</u> Material: PP Nonwoven + Filter+ PP Nonwoven Size: 17.5X9.5cm/14.5X9.0cm/12.5 X 7.5cm Gram 18+20+25g, 18+22+25g, 20+20+25g, 25+25+25g. Color: Blue/White/Green /Pink etc. Pattern: Elastic earloop/Tie-on

#### Features:

- 1. Meeting BFE99%
- 2. Perfect fitting, easy breathing, non-irritating
- 3. High filtration capacity
- 4. Latex free and fiberglass free
- 5.1/2/3/4 layer pleated design