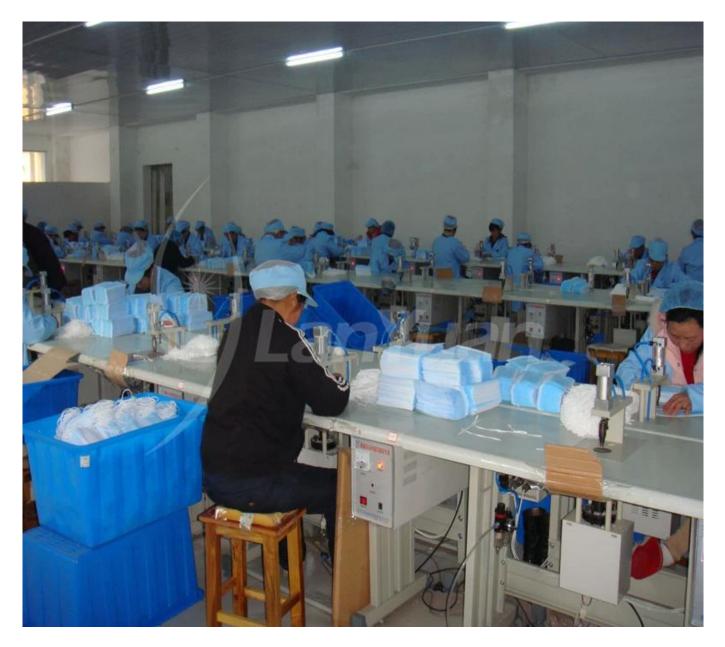

### **Company Information**

H. K Lanyuan Productive (Wuhan)Co., Limited. Factory located in Xiantao, Hubei province established in 2005. Mainly production and sales all kinds of <u>Healthcare and Medical Disposable Products</u> for hospitals, Clinics and daily use. With fully experience and professionally, together our painstaking efforts of these years, the products almost covering all medical accessories and operation room dressings. We never forget to introducing the high efficiency equipment, developing and improving the advanced technology in sure of the good quality products, newly products design.

Our factory covers an area of 10, 000 square meters, which has area 5, 000 square meters of production workshop, Triply-wire machine 294 sets, Flat wire machine 120 sets, Welding machine 80 sets, Mask machine 150 sets etc. Two automatic warehouse, storage capacity over 43, 000 cubic meters, With ethylene oxide sterilization center of 2, 500 square meters, sterilized 7, 500 cubic meters per month.

The average monthly production capacity of 1, 000 tons of non-woven fabrics, 20, 000PCS medical accessories, 20, 000PCS sterilized surgical drap packs, 700, 000PCS non-woven gowns. The annual output value of 20 million.