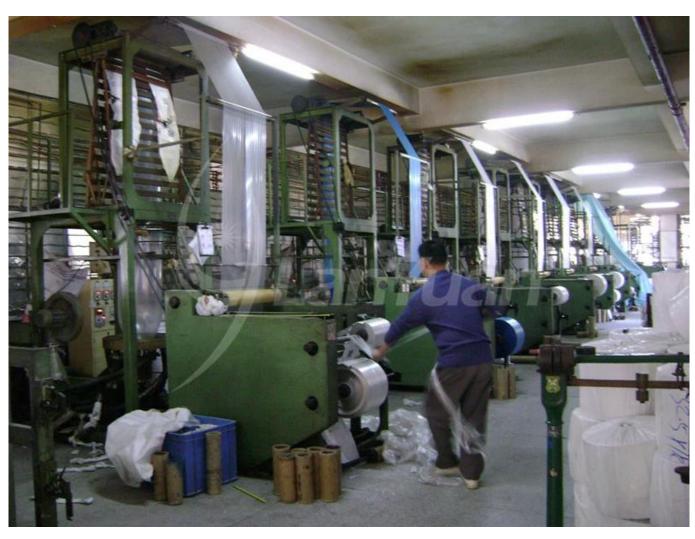

y.

### **Product details:**

| Item               | Lushing Cap and<br>Elastic Cuff |
|--------------------|---------------------------------|
|                    | Disposable <u>Poncho</u>        |
| Size               | 1250*800*0.025mm                |
| Gram               | 68g                             |
| Usage              | Outdoor,travel,etc.             |
| Material           | PE                              |
| Color              | White                           |
| Type               | Raincoat                        |
| Place of<br>Origin | Hubei, China                    |

# Packaging&delivery:

| Packaging | 1pcs/bag,50pcs/box,200pcs/ctn |
|-----------|-------------------------------|
| Delivery  | Based on the order quantity   |

### **Details:**





**Factory:**