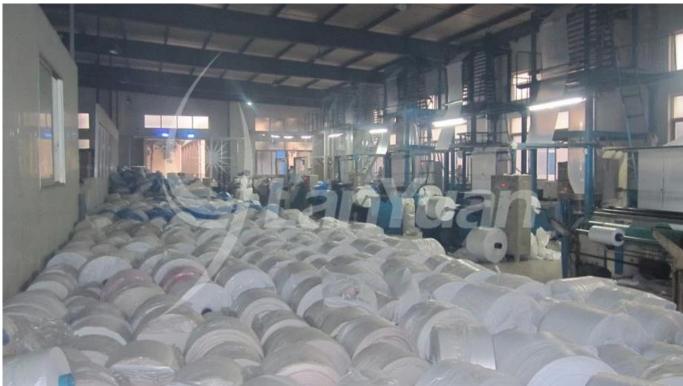

### **Product details:**

| Item               | Lushing Cap and<br>Elastic Cuff |
|--------------------|---------------------------------|
|                    | Disposable <u>Poncho</u>        |
| Size               | 1250*800*0.025mm                |
| Gram               | 68g                             |
| Usage              | Outdoor,travel,etc.             |
| Material           | PE                              |
| Color              | White                           |
| Type               | Raincoat                        |
| Place of<br>Origin | Hubei, China                    |

# Packaging&delivery:

| Packaging | 1pcs/bag,50pcs/box,200pcs/ctn |
|-----------|-------------------------------|
| Delivery  | Based on the order quantity   |

### **Details:**





**Factory:**