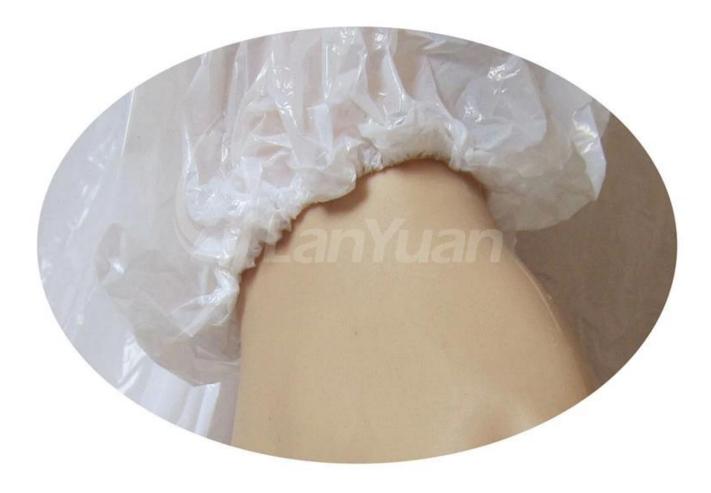

# **Advantages:**

- 1. PE material, health and environment protection, and quality of a material is flexible, easy to fold.
- 2.Increase the lushing cap and elastiv cuff design.
- 3.It is more convenient to portable.
- 4. Special extended design, giving you more thoughtful protection.
- 5. May take it in the bag or inside the car for a rainy day in any time.
- 6.Can be used in the daily commute or travel use for emergency.

### **Product details:**

| Item               | Lushing Cap and<br>Elastic Cuff |
|--------------------|---------------------------------|
|                    | Disposable <u>Poncho</u>        |
| Size               | 1250*800*0.025mm                |
| Gram               | 68g                             |
| Usage              | Outdoor,travel,etc.             |
| Material           | PE                              |
| Color              | White                           |
| Type               | Raincoat                        |
| Place of<br>Origin | Hubei, China                    |