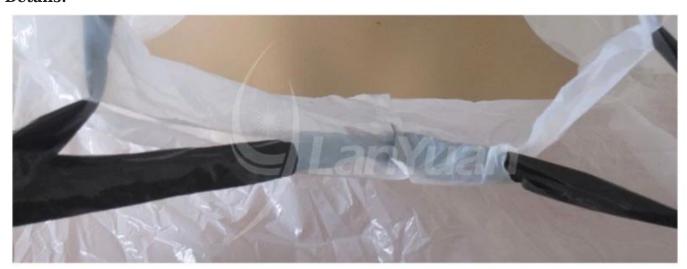

# **Advantages:**

- 1. PE material, health and environment protection, and quality of a material is flexible, easy to fold.
- 2.Increase the lushing cap and elastiv cuff design.
- 3.It is more convenient to portable.
- 4. Special extended design, giving you more thoughtful protection.
- 5. May take it in the bag or inside the car for a rainy day in any time.
- 6.Can be used in the daily commute or travel use for emergency.

### **Product details:**

| Item               | Lushing Cap and<br>Elastic Cuff |
|--------------------|---------------------------------|
|                    | Disposable <u>Poncho</u>        |
| Size               | 1250*800*0.025mm                |
| Gram               | 68g                             |
| Usage              | Outdoor,travel,etc.             |
| Material           | PE                              |
| Color              | White                           |
| Type               | Raincoat                        |
| Place of<br>Origin | Hubei, China                    |