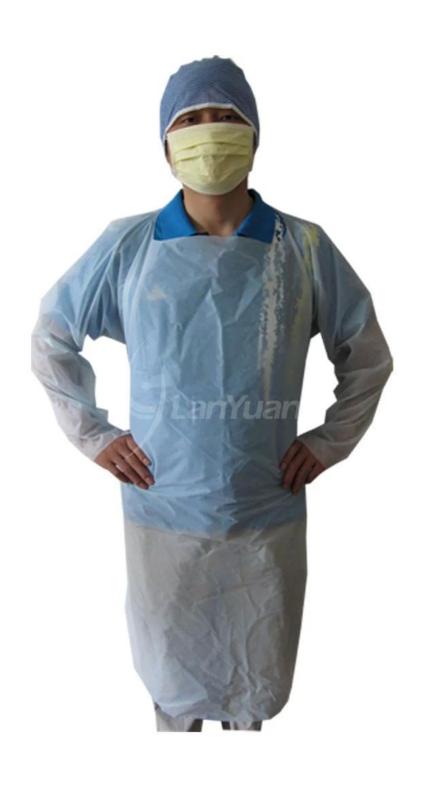

## **Long Sleeve CPE Gown With Thumb Loop**

### **Product descriptions:**

| Item        | Long Sleeve <u>CPE Gown</u> With Thumb Loop                                                                            |
|-------------|------------------------------------------------------------------------------------------------------------------------|
| Material    | CPE                                                                                                                    |
| Size        | 110*186cm                                                                                                              |
| Color       | Blue/light blue/white                                                                                                  |
| Style       | With long sleeve and thumb loop                                                                                        |
| Application | Used in hospital, laboratory, food industry,home cleaning, food testing, haircut, any where require general protection |