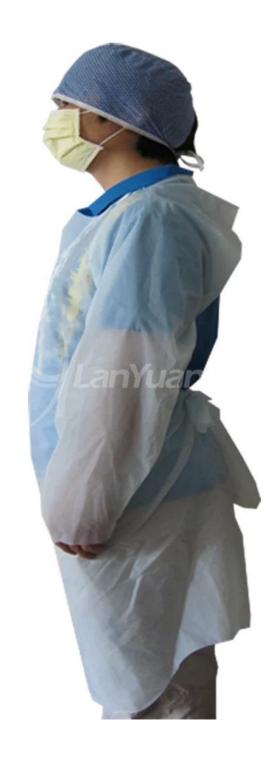

## **Long Sleeve CPE Gown With Thumb Loop**

### **Product descriptions:**

| Item        | Long Sleeve <u>CPE Gown</u> With Thumb Loop                                                                            |
|-------------|------------------------------------------------------------------------------------------------------------------------|
| Material    | CPE                                                                                                                    |
| Size        | 110*186cm                                                                                                              |
| Color       | Blue/light blue/white                                                                                                  |
| Style       | With long sleeve and thumb loop                                                                                        |
| Application | Used in hospital, laboratory, food industry,home cleaning, food testing, haircut, any where require general protection |