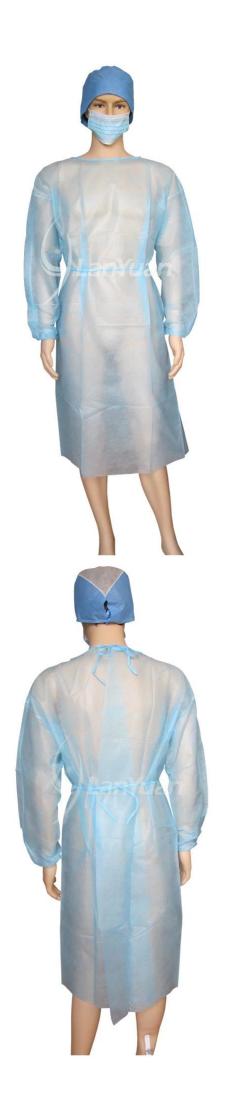

#### **Product datas:**

| 1 Todact addas.                                     |  |
|-----------------------------------------------------|--|
| PP+PE Light Blue <u>Isolation Gown</u> With Elastic |  |
| Cuffs                                               |  |
| PP +PE                                              |  |
| 120*140cm                                           |  |
| 25g                                                 |  |
| Light blue                                          |  |
| Neck: Tie on                                        |  |
| Waist: Tie on                                       |  |
| Cuff: Elastic cuffs                                 |  |
| Opening on back                                     |  |
| Used in hospital,lab or clinic for protection       |  |
|                                                     |  |

### **Product exhibition:**