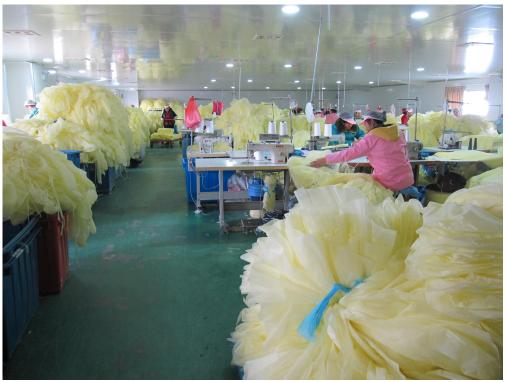

k: Tie on                                        |  |
| Waist: Tie on                                       |  |
| Cuff: Elastic cuffs                                 |  |
| Opening on back                                     |  |
| Used in hospital,lab or clinic for protection       |  |
|                                                     |  |

## **Advantages:**

- 1. Samples free.
- 2. Have enough experience and advanced produce equipment.
- 3. Quick payment, prompt delivery and competitive price.
  4. Stable quality and product.
- 5. Provide OEM service.
- 6. Accept customization.

Package&delivery:

| Package  | 10pcs/bag,100pcs/ctn         |
|----------|------------------------------|
| Delivery | Based on your order quantity |

### **Product exhibition:**





# **Factory:**