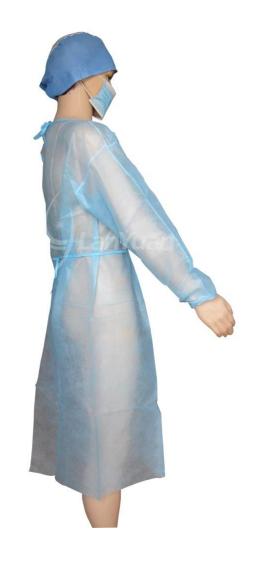

#### **Product datas:**

| 1 Todact addas.                                     |  |
|-----------------------------------------------------|--|
| PP+PE Light Blue <u>Isolation Gown</u> With Elastic |  |
| Cuffs                                               |  |
| PP +PE                                              |  |
| 120*140cm                                           |  |
| 25g                                                 |  |
| Light blue                                          |  |
| Neck: Tie on                                        |  |
| Waist: Tie on                                       |  |
| Cuff: Elastic cuffs                                 |  |
| Opening on back                                     |  |
| Used in hospital,lab or clinic for protection       |  |
|                                                     |  |

### **Product exhibition:**