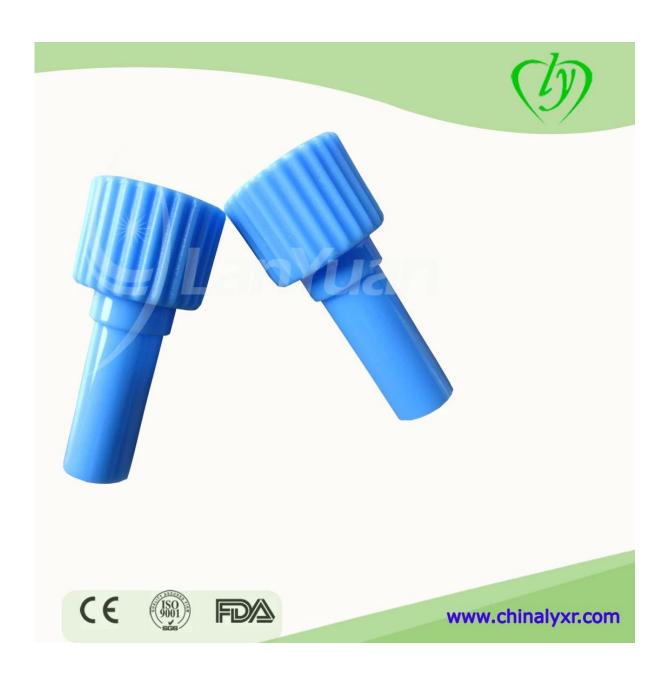

## **Lab Device Blood Segment Device**

LY segment device is a single-use segment sampling device makes it easy for lab technicians to complete pre-transfusion type and cross procedures while minimizing the risk of spills and breakage.

## **Working method**

- 1 Placing the device directly on top of the test tube.
- 2 Inserting the blood segment into LY segment device.
- 3 Pressing until the needle punctures the blood segment.
- 4 Letting blood flow from the segment into the specimen tube.
- 5 Discarding the blood segment and LY segment device into medical waste container.