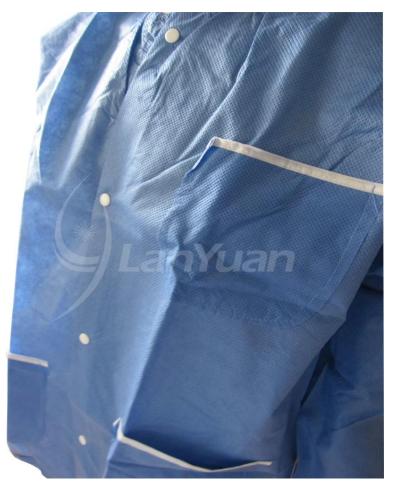

### **Product specifications:**

| Item         | Blue Jacket Lab Coat With Knitted Cuffs and Collar |
|--------------|----------------------------------------------------|
| Material     | SMS                                                |
| Size         | 59*78cm                                            |
| Color        | Blue                                               |
| Grammage     | 42g                                                |
| Cuff         | Knitted cuffs                                      |
| Style        | Jacket,3 pockets,4 buttons,long sleeve,with collar |
| Applications | Hospital, laboratory, food industry, etc.          |