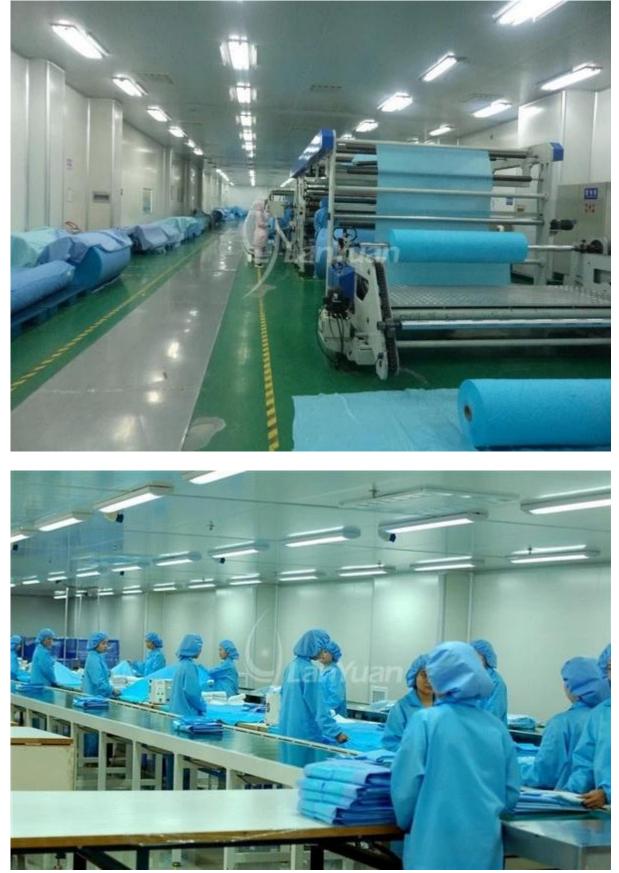

59*78cm                                            |
| Color        | Blue                                               |
| Grammage     | 42g                                                |
| Cuff         | Knitted cuffs                                      |
| Style        | Jacket,3 pockets,4 buttons,long sleeve,with collar |
| Applications | Hospital, laboratory, food industry, etc.          |

#### Advantages:

1. Professional Manufacturer for 10 years with advanced facility

2.Competetive price

3.Accept Custom Order

4.Offer OEM Service

5.Fast service and on-time delivery

#### **Package&delivery:**

| Package  | 1pc/bag,50pcs/ctn            |
|----------|------------------------------|
| Delivery | Based on your order quantity |

## **Product exhibition:**









# Factory: