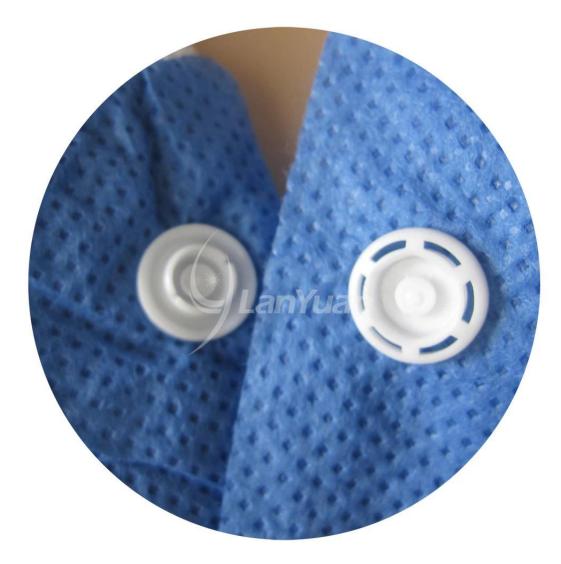

### **Product specifications:**

| Item         | Blue Jacket Lab Coat With Knitted Cuffs and Collar |
|--------------|----------------------------------------------------|
| Material     | SMS                                                |
| Size         | 59*78cm                                            |
| Color        | Blue                                               |
| Grammage     | 42g                                                |
| Cuff         | Knitted cuffs                                      |
| Style        | Jacket,3 pockets,4 buttons,long sleeve,with collar |
| Applications | Hospital, laboratory, food industry, etc.          |