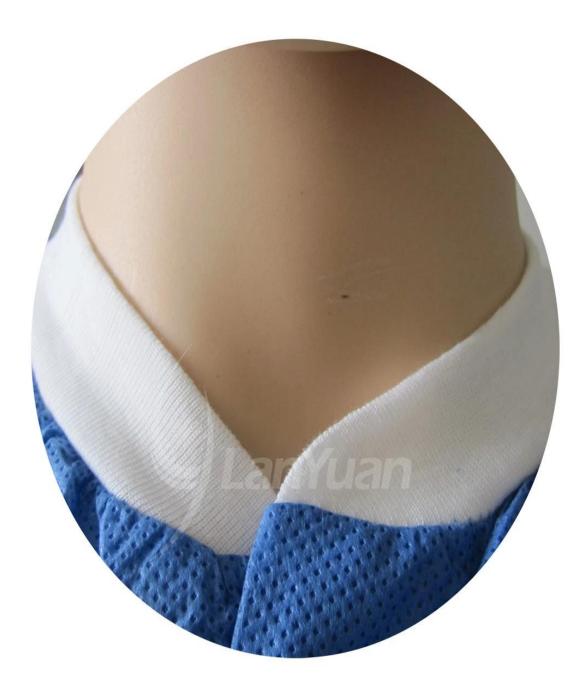

### **Product specifications:**

| Item         | Blue Jacket Lab Coat With Knitted Cuffs and Collar |
|--------------|----------------------------------------------------|
| Material     | SMS                                                |
| Size         | 59*78cm                                            |
| Color        | Blue                                               |
| Grammage     | 42g                                                |
| Cuff         | Knitted cuffs                                      |
| Style        | Jacket,3 pockets,4 buttons,long sleeve,with collar |
| Applications | Hospital, laboratory, food industry, etc.          |