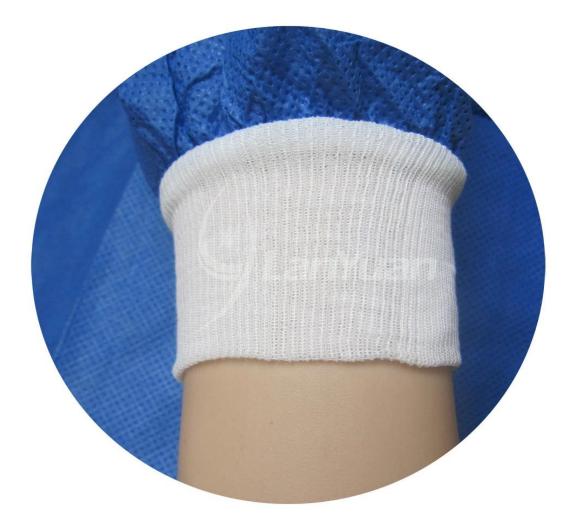

### **Product specifications:**

| Item         | Blue Jacket Lab Coat With Knitted Cuffs and Collar |
|--------------|----------------------------------------------------|
| Material     | SMS                                                |
| Size         | 59*78cm                                            |
| Color        | Blue                                               |
| Grammage     | 42g                                                |
| Cuff         | Knitted cuffs                                      |
| Style        | Jacket,3 pockets,4 buttons,long sleeve,with collar |
| Applications | Hospital, laboratory, food industry, etc.          |