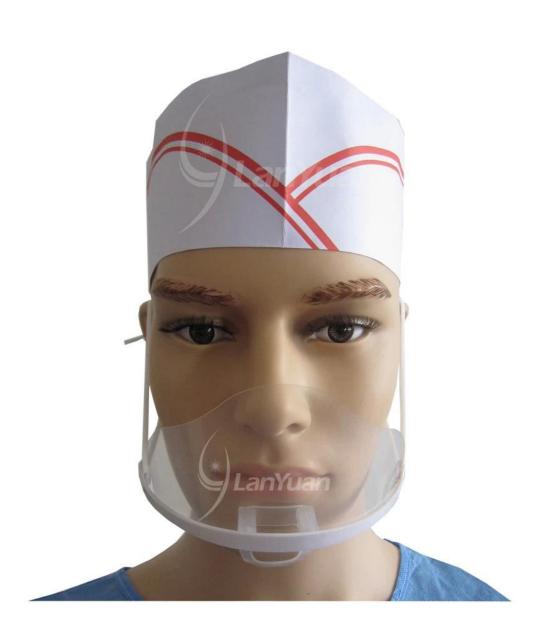

## LY-G707 Anti-fog Hygiene Transparent Plastic Mask

## 1> Basic Data

| Description   | Hygiene Plastic Mask                                                                   |
|---------------|----------------------------------------------------------------------------------------|
| Material      | PET                                                                                    |
| Size          | 140*70mm                                                                               |
| Color         | transparent                                                                            |
| Function      | Anti-fog,washable, block invisible bacteria and spittle                                |
| Used in       | Tea Restaurant, Coffee Bar, Dessert Shop, Massage Center, Beauty center, Hospital etc. |
| Certification | ISO, CE,SGS                                                                            |
| Markets       | Global                                                                                 |