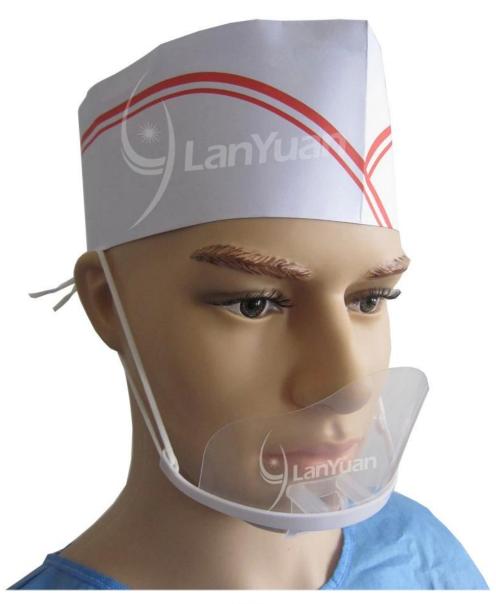

## LY-G707 Anti-fog Hygiene Transparent Plastic Mask

## 1> Basic Data

| Description   | Hygiene Plastic Mask                                                                   |
|---------------|----------------------------------------------------------------------------------------|
| Material      | PET                                                                                    |
| Size          | 140*70mm                                                                               |
| Color         | transparent                                                                            |
| Function      | Anti-fog,washable, block invisible bacteria and spittle                                |
| Used in       | Tea Restaurant, Coffee Bar, Dessert Shop, Massage Center, Beauty center, Hospital etc. |
| Certification | ISO, CE,SGS                                                                            |
| Markets       | Global                                                                                 |