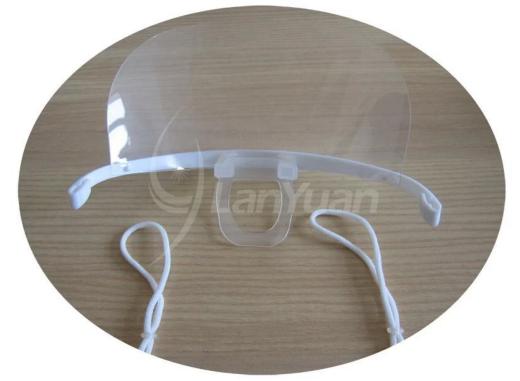

## LY-G607 Anti-fog Hygiene Transparent Plastic Mask

## 1> Basic Data

| Description   | Hygiene Plastic Mask                                                                   |
|---------------|----------------------------------------------------------------------------------------|
| Material      | PET                                                                                    |
| Size          | 140*60mm                                                                               |
| Color         | transparent                                                                            |
| Function      | Anti-fog,washable, block invisible bacteria and spittle                                |
| Used in       | Tea Restaurant, Coffee Bar, Dessert Shop, Massage Center, Beauty center, Hospital etc. |
| Certification | ISO, CE, SGS                                                                           |
| Markets       | Global                                                                                 |