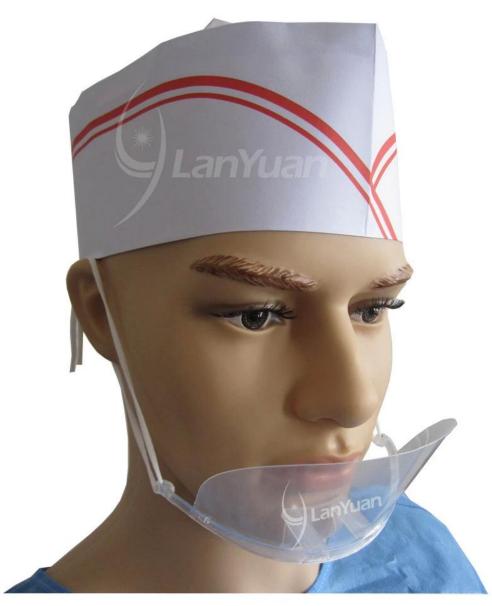

## LY-G507 Anti-fog Hygiene Transparent Plastic Mask

## 1> Basic Data

| Description   | Hygiene Plastic Mask                                                                   |
|---------------|----------------------------------------------------------------------------------------|
| Material      | PET                                                                                    |
| Size          | 140*70mm                                                                               |
| Color         | transparent                                                                            |
| Function      | Anti-fog,washable, block invisible bacteria and spittle                                |
| Used in       | Tea Restaurant, Coffee Bar, Dessert Shop, Massage Center, Beauty center, Hospital etc. |
| Certification | ISO, CE,SGS                                                                            |
| Markets       | Global                                                                                 |