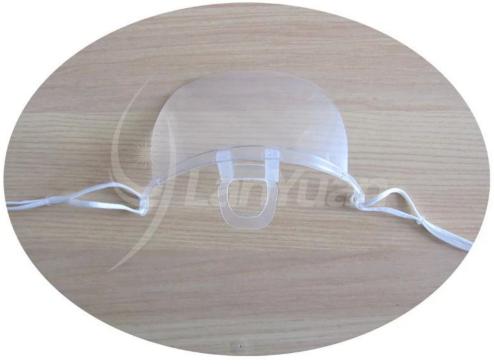

## LY-G507 Anti-fog Hygiene Transparent Plastic Mask

## 1> Basic Data

| Description   | Hygiene Plastic Mask                                                                   |
|---------------|----------------------------------------------------------------------------------------|
| Material      | PET                                                                                    |
| Size          | 140*70mm                                                                               |
| Color         | transparent                                                                            |
| Function      | Anti-fog,washable, block invisible bacteria and spittle                                |
| Used in       | Tea Restaurant, Coffee Bar, Dessert Shop, Massage Center, Beauty center, Hospital etc. |
| Certification | ISO, CE,SGS                                                                            |
| Markets       | Global                                                                                 |