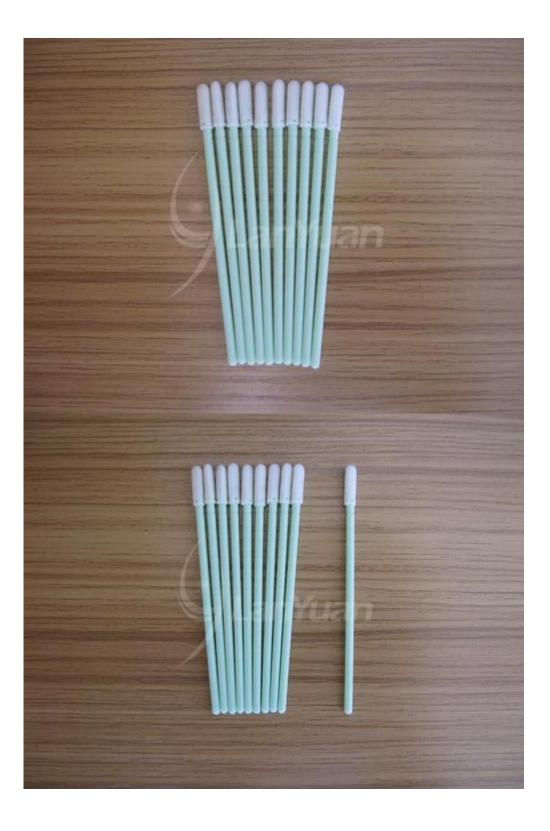

|
|------------------|---------------------------------------------------------------------------------------------------------------------------------------------------------------------------------------------|
| Shipping Details | 1,By sea(recommend a lot of goods of the order);<br>2,By express:TNT,EMS,DHL,Fedex,UPS,etc.(free samples and small<br>order);<br>3,By air;<br>4,within 30 days after receiving the payment. |
| Payment Details  | TT,L/C,Western Union,Paypal                                                                                                                                                                 |

#### **5>Picture show:**