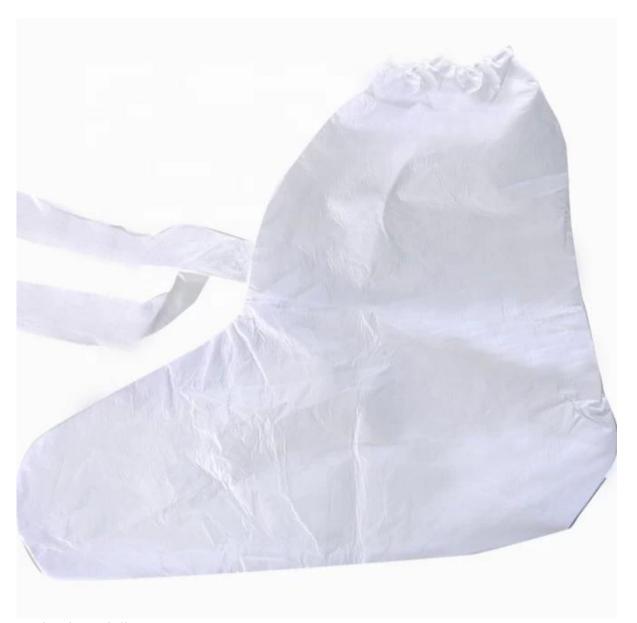

### LY Disposable White Sf PP Nonwoven Dust-Proof Boot Covers with Tie Medical Laboratory Use

| Description       | Disposable Boot Cover, Non<br>Woven Boot Cover     |
|-------------------|----------------------------------------------------|
| Style             | Elastic at Opening and Ties at Ankles(Non Woven or |
| Surface           | Smooth or Anti-Skid Surface                        |
| Application       | Food Processing                                    |
| Transport Package | 100PCS/Bag, 100bags/CTN                            |
| Origin            | Hubei-China                                        |

Disposable Boot Cover, Non Woven Boot Cover

- 1. PP/PP+PE/SMS
- 2. 20GSM-65GSM
- 3. Smooth or Anti-skid Surface
- 4. 10 Years' Experienc