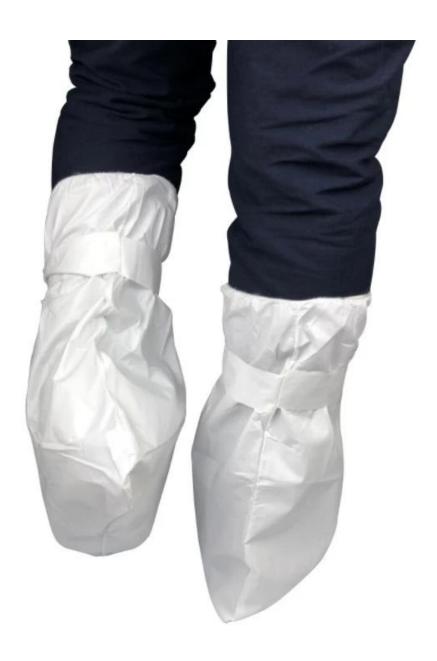

### LY Disposable White Sf PP Nonwoven Dust-Proof Boot Covers with Tie Medical Laboratory Use

| Description       | Disposable Boot Cover, Non<br>Woven Boot Cover     |
|-------------------|----------------------------------------------------|
| Style             | Elastic at Opening and Ties at Ankles(Non Woven or |
| Surface           | Smooth or Anti-Skid Surface                        |
| Application       | Food Processing                                    |
| Transport Package | 100PCS/Bag, 100bags/CTN                            |
| Origin            | Hubei-China                                        |

Disposable Boot Cover, Non Woven Boot Cover

- 1. PP/PP+PE/SMS
- 2. 20GSM-65GSM
- 3. Smooth or Anti-skid Surface
- 4. 10 Years' Experienc