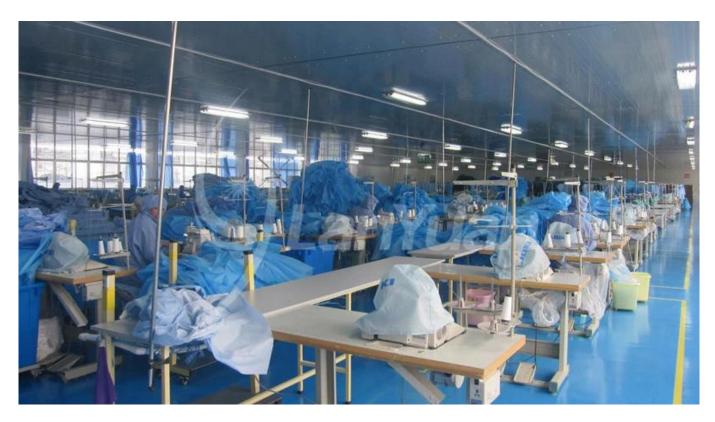

n<br>Woven Boot Cover     |
|-------------------|----------------------------------------------------|
| Style             | Elastic at Opening and Ties at Ankles(Non Woven or |
| Surface           | Smooth or Anti-Skid Surface                        |
| Application       | Food Processing                                    |
| Transport Package | 100PCS/Bag, 100bags/CTN                            |
| Origin            | Hubei-China                                        |

Disposable Boot Cover, Non Woven Boot Cover

- 1. PP/PP+PE/SMS
- 2. 20GSM-65GSM
- 3. Smooth or Anti-skid Surface
- 4. 10 Years' Experienc

### Product details:







# Packaging&delivery:

| Packaging | 100pce/bag,1000pcs/ctn |
|-----------|------------------------|
| Delivery  | Based on your quantity |

## Factory: