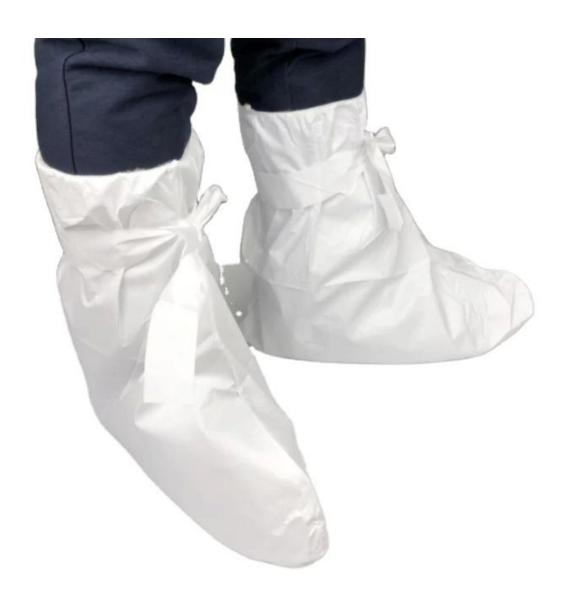

### LY Disposable White Sf PP Nonwoven Dust-Proof Boot Covers with Tie Medical Laboratory Use

| Description       | Disposable Boot Cover, Non<br>Woven Boot Cover     |
|-------------------|----------------------------------------------------|
| Style             | Elastic at Opening and Ties at Ankles(Non Woven or |
| Surface           | Smooth or Anti-Skid Surface                        |
| Application       | Food Processing                                    |
| Transport Package | 100PCS/Bag, 100bags/CTN                            |
| Origin            | Hubei-China                                        |

Disposable Boot Cover, Non Woven Boot Cover

- 1. PP/PP+PE/SMS
- 2. 20GSM-65GSM
- 3. Smooth or Anti-skid Surface
- 4. 10 Years' Experienc