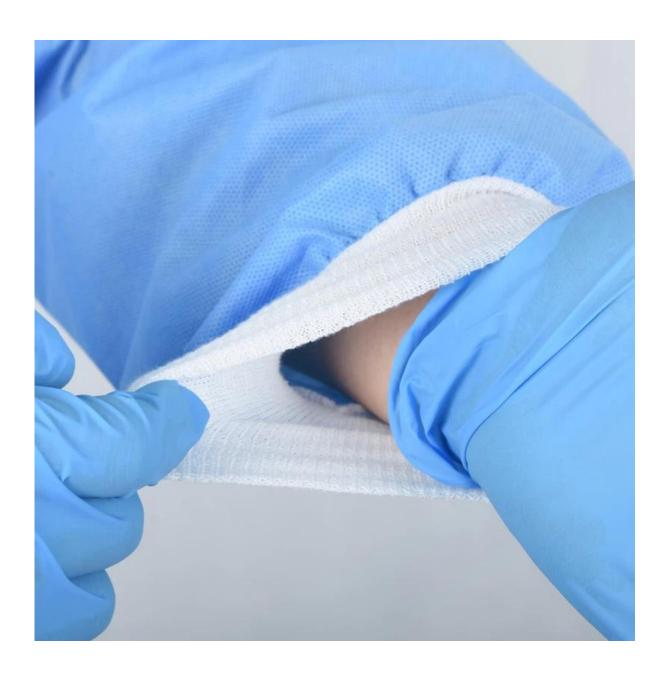

#### Feature:

- 1.Breathable
- 2. With knit cuff
- 3.Cut off the liquid and microorganism
- 4.Medical protection

### Product data:

| Item            | Standard SMS Surgical Gown With Knit Cuff                                                                                                       |  |  |  |  |
|-----------------|-------------------------------------------------------------------------------------------------------------------------------------------------|--|--|--|--|
| Place of Origin | Hubei, China                                                                                                                                    |  |  |  |  |
| Size            | s,m,l,xl,xxl                                                                                                                                    |  |  |  |  |
| Туре            | sterile surgical gown                                                                                                                           |  |  |  |  |
| Material        | SPP and Melt blown combined SMS non woven fabric                                                                                                |  |  |  |  |
| Weight          | 35~60gsm                                                                                                                                        |  |  |  |  |
| Usage           | Medical Protection                                                                                                                              |  |  |  |  |
| Color           | blue                                                                                                                                            |  |  |  |  |
| Style           | gown,,long sleeve,knitted cuffs, with velcro at neck, with four ties at waist(usually with two hand towels, with non woven wrapper ) EO sterile |  |  |  |  |