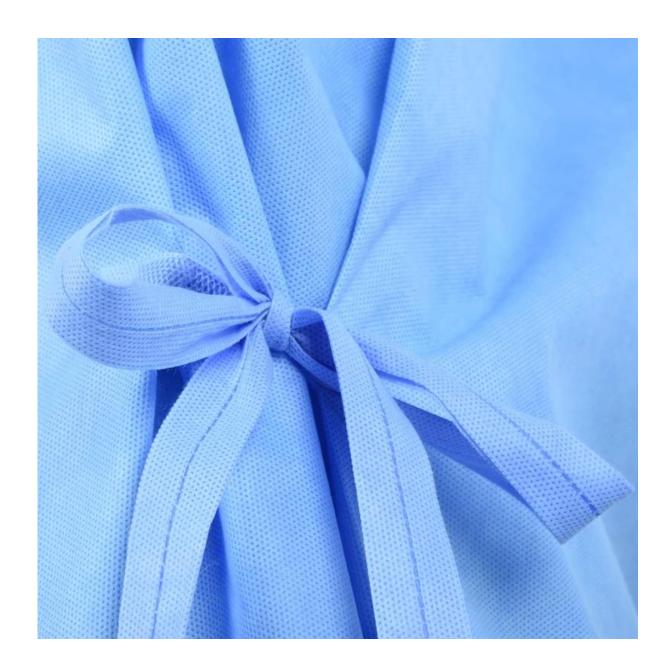

### Product data:

| Item            | Standard SMS Surgical Gown With Knit Cuff                                                                                                       |  |  |  |  |
|-----------------|-------------------------------------------------------------------------------------------------------------------------------------------------|--|--|--|--|
| Place of Origin | Hubei, China                                                                                                                                    |  |  |  |  |
| Size            | s,m,l,xl,xxl                                                                                                                                    |  |  |  |  |
| Туре            | sterile surgical gown                                                                                                                           |  |  |  |  |
| Material        | SPP and Melt blown combined SMS non woven fabric                                                                                                |  |  |  |  |
| Weight          | 35~60gsm                                                                                                                                        |  |  |  |  |
| Usage           | Medical Protection                                                                                                                              |  |  |  |  |
| Color           | blue                                                                                                                                            |  |  |  |  |
| Style           | gown,,long sleeve,knitted cuffs, with velcro at neck, with four ties at waist(usually with two hand towels, with non woven wrapper ) EO sterile |  |  |  |  |