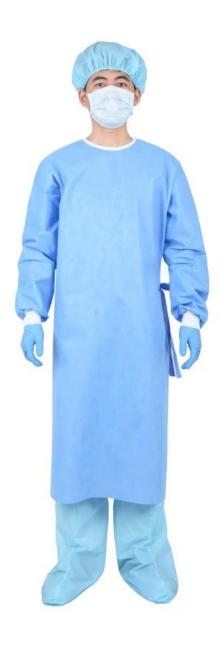

# Standard SMS Surgical Gown with Knit Cuff

### LY Disposable SMS SMMS Surgical Gowns with Knitted Cuffs

### Product data:

| Item            | Standard SMS Surgical Gown With Knit Cuff                                                                                                       |  |  |  |  |
|-----------------|-------------------------------------------------------------------------------------------------------------------------------------------------|--|--|--|--|
| Place of Origin | Hubei, China                                                                                                                                    |  |  |  |  |
| Size            | s,m,l,xl,xxl                                                                                                                                    |  |  |  |  |
| Туре            | sterile surgical gown                                                                                                                           |  |  |  |  |
| Material        | SPP and Melt blown combined SMS non woven fabric                                                                                                |  |  |  |  |
| Weight          | 35~60gsm                                                                                                                                        |  |  |  |  |
| Usage           | Medical Protection                                                                                                                              |  |  |  |  |
| Color           | blue                                                                                                                                            |  |  |  |  |
| Style           | gown,,long sleeve,knitted cuffs, with velcro at neck, with four ties at waist(usually with two hand towels, with non woven wrapper ) EO sterile |  |  |  |  |