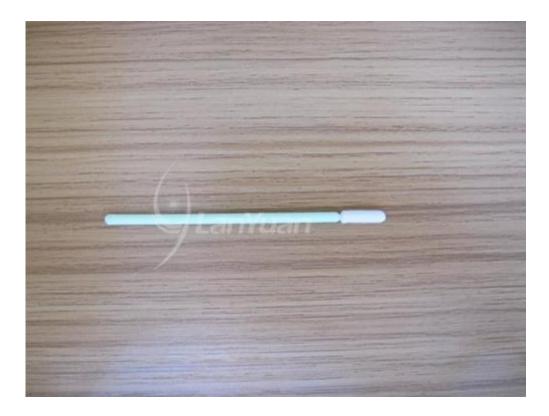

# LY-FS-741 Disposable Medical Dental Swabs

### 1>Basic Parameters:

| Trade Mark    | Lanyuan                                                      |
|---------------|--------------------------------------------------------------|
| Product Style | Medical Dental Swabs                                         |
| Material      | polypropylene stick in green and 100 PPI polyurethane sponge |
| Size          | Total length:67.3mm(56.8mm+10.5mm)                           |
| Package       | 100pcs/small-bag, 5S-bags/large bag, 100L-bags/ctn           |

#### **5>Picture show:**