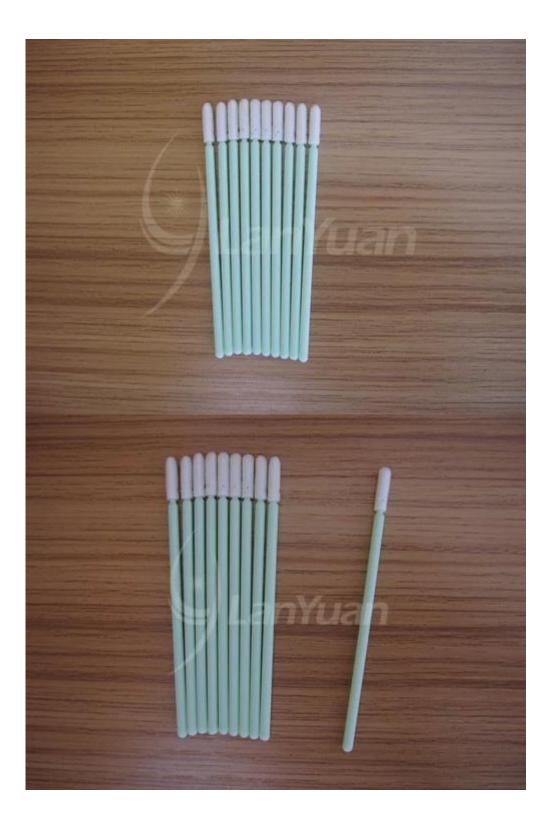

# LY-FS-741 Disposable Medical Dental Swabs

### 1>Basic Parameters:

| Trade Mark    | Lanyuan                                                      |
|---------------|--------------------------------------------------------------|
| Product Style | Medical Dental Swabs                                         |
| Material      | polypropylene stick in green and 100 PPI polyurethane sponge |
| Size          | Total length:67.3mm(56.8mm+10.5mm)                           |
| Package       | 100pcs/small-bag, 5S-bags/large bag, 100L-bags/ctn           |

#### **5>Picture show:**