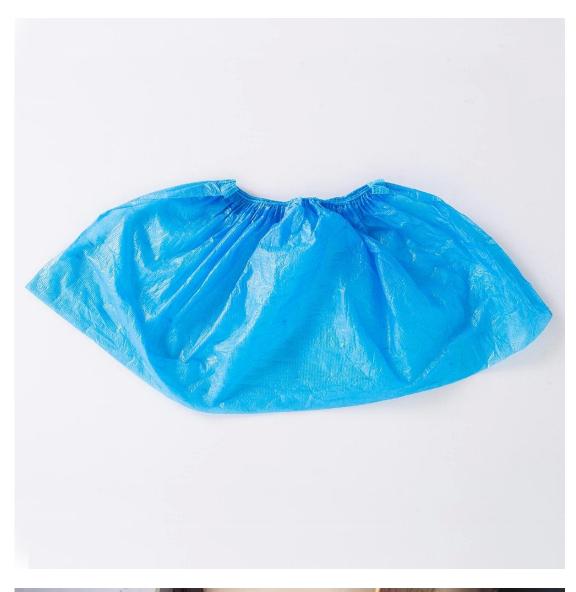

# LY Blue Disposable PE Shoe Cover

## **Product Details:**

| Item             | Anti-skid and Waterproof Hand-made CPE Blue Shoe Cover |
|------------------|--------------------------------------------------------|
| Material         | CPE,PE                                                 |
| Size             | 15x40cm,17x40cm                                        |
| Style            | Hand made                                              |
| Weight Per Piece | 2g, 2.5g,2.8g, 3g, 3.5g                                |
| Color            | Blue,Red,Green                                         |
| Supply Ability   | 600 000pcs/day                                         |
| Payment term     | T/T, L/C, Western Union, Paypal, Escrow                |
| Delivery time    | based on order quantity.                               |
| Certificate      | ISO, CE, FDA                                           |