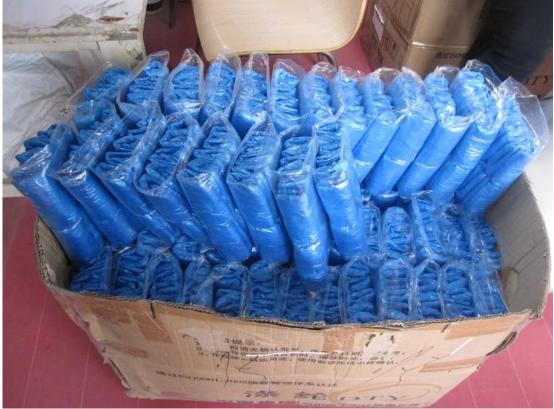

## Packaging&delivery:

| Packaging | 10PCS/Roll, 100PCS/Bag, 10 Bags/CTN |
|-----------|-------------------------------------|
| Delivery  | Based on your order quantity        |