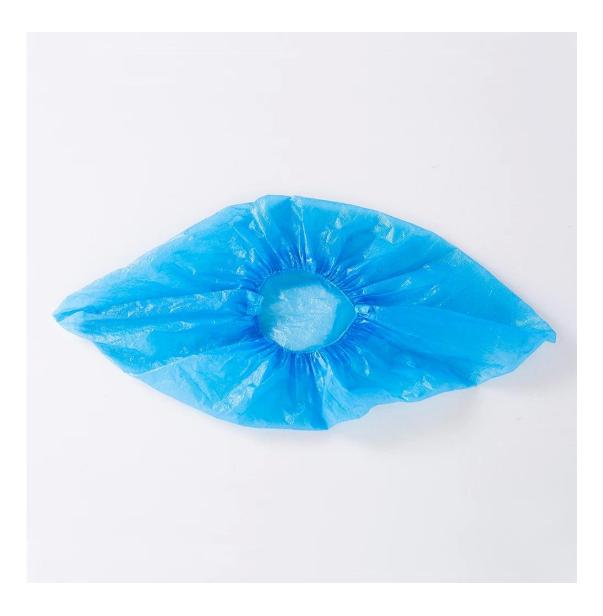

# LY Blue Disposable PE Shoe Cover

## **Product Details:**

| Item             | Anti-skid and Waterproof Hand-made CPE Blue Shoe Cover |
|------------------|--------------------------------------------------------|
| Material         | CPE,PE                                                 |
| Size             | 15x40cm,17x40cm                                        |
| Style            | Hand made                                              |
| Weight Per Piece | 2g, 2.5g,2.8g, 3g, 3.5g                                |
| Color            | Blue,Red,Green                                         |
| Supply Ability   | 600 000pcs/day                                         |
| Payment term     | T/T, L/C, Western Union, Paypal, Escrow                |
| Delivery time    | based on order quantity.                               |
| Certificate      | ISO, CE, FDA                                           |