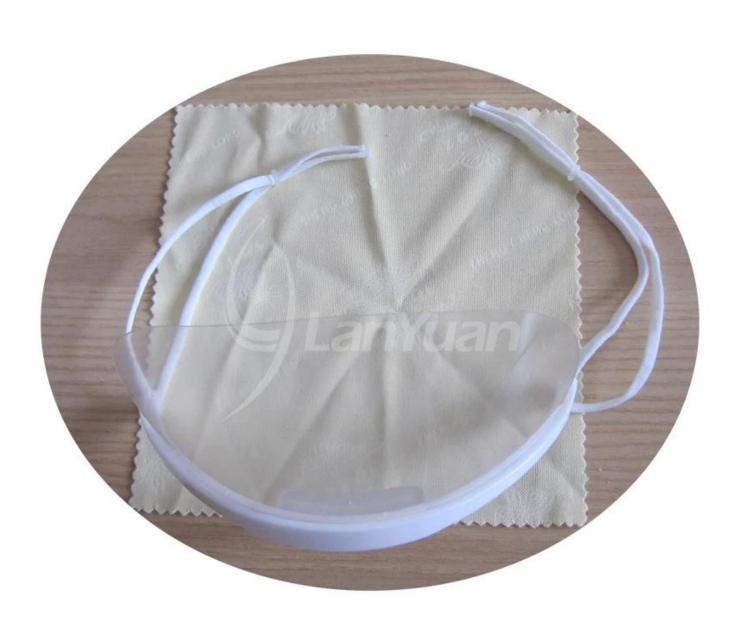

## LY-A601 Anti-fog Hygiene Transparent Plastic Mask

## 1> Basic Data

| Description   | Hygiene Plastic Mask                                                                   |
|---------------|----------------------------------------------------------------------------------------|
| Material      | PET                                                                                    |
| Size          | 140*60mm                                                                               |
| Color         | transparent                                                                            |
| Function      | Anti-fog,washable, block invisible bacteria and spittle                                |
| Used in       | Tea Restaurant, Coffee Bar, Dessert Shop, Massage Center, Beauty center, Hospital etc. |
| Certification | ISO                                                                                    |
| Markets       | Global                                                                                 |

## 2>Package & Delivery & Payment

| Package  | 10pcs/box,20boxes/carton, or single packaging |
|----------|-----------------------------------------------|
| Delivery | Within 7-15 days after receiving the deposit  |
| Payment  | T/T, L/C, Western Union,Paypal                |