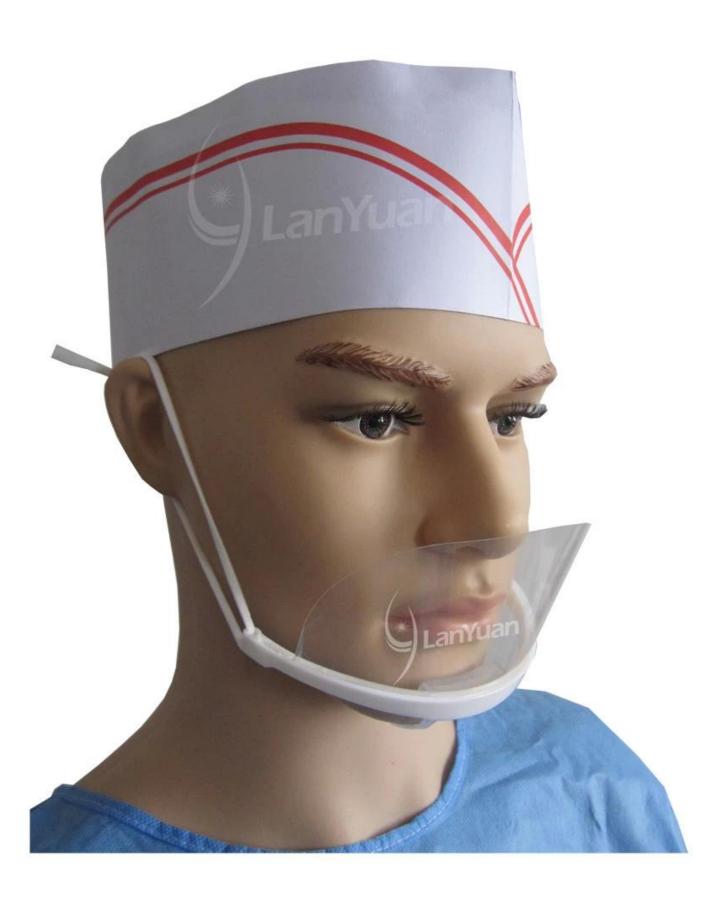

## LY-A601 Anti-fog Hygiene Transparent Plastic Mask

## 1> Basic Data

| Description   | Hygiene Plastic Mask                                                                   |
|---------------|----------------------------------------------------------------------------------------|
| Material      | PET                                                                                    |
| Size          | 140*60mm                                                                               |
| Color         | transparent                                                                            |
| Function      | Anti-fog,washable, block invisible bacteria and spittle                                |
| Used in       | Tea Restaurant, Coffee Bar, Dessert Shop, Massage Center, Beauty center, Hospital etc. |
| Certification | ISO                                                                                    |
| Markets       | Global                                                                                 |

## 3>The person who wear it?

- 1. Hotel catering staff
- 2. Canteen service personnel at school, force, hospital
- 3. Service staff in department stores and shopping malls
- 4. Service staff in KFC, MCdonales
- 5. Service staff in the beauty salon and massage clubs
- 6. Service staff at hightway rest area, tourist areas and playgrounds