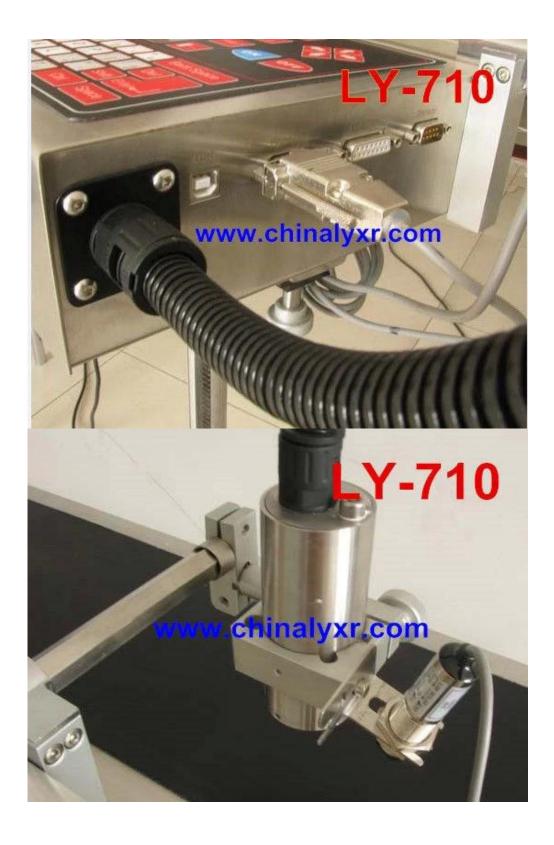

# LY-710 Inkjet Printer Date Code/ Industrial Printing Machine

| Туре                            | Inkjet Printer                                                                                                   |
|---------------------------------|------------------------------------------------------------------------------------------------------------------|
| Plate Type                      | Screen Printer                                                                                                   |
| Usage                           | Label Printer, Paper Printer, Tube Printer, Food Printer, Cable<br>Printer, Wire Printer and Bottle Printer etc. |
| Automatic Grade                 | Automatic                                                                                                        |
| Color & Page                    | Single Color                                                                                                     |
| Operate language                | English, Chinese, Arabic numbers, special Symbol                                                                 |
| External interface              | USB,synchronizer,photocell eye,data cable                                                                        |
| Certification                   | ISO,CE                                                                                                           |
| After-sales Service<br>Provided | Engineers available to service machinery overseas                                                                |
| Print line                      | 1-8 lines                                                                                                        |
| Character height                | 1mm-18mm adjustable                                                                                              |
| Print speed                     | 30meters/minute                                                                                                  |
| Printing Direction              | Forward, sideward, downward, all directions                                                                      |
| Print font                      | high resolution font                                                                                             |
| Print resolution                | 200DPI                                                                                                           |
| Working Environment             | Temperature:5-45°C,humidity:10-90%                                                                               |
| Ink type                        | Quick-drying environment friendly ink, UV ink                                                                    |
| Ink consumption                 | 50ml ink will print at least 80 million characters (7*6 lattice),300hours                                        |
| Ink color                       | Black, Red, White                                                                                                |
| Voltage                         | AC220V, 100W                                                                                                     |
| Gross Power                     | 100W                                                                                                             |
| Weight                          | 15kg                                                                                                             |
| Dimensions(L*W*H)               | 25*17*40cm                                                                                                       |

#### 2>Features:

- 1, Handheld, portable printer, 360 degree rotating direction on printing;
- 2, Colorful Touch Screen, what you see is what you get, easy to operate, support writing by hand;
- 3, Different fonts for chosen;
- 4, Jet printing status of different frequency flashing lights display;
- 5, Lithium battery standby for 20hours;
- 6, Interface surface:USB,synchronizer,photocell eye,data cable ;
- 7, Long lifetime LCD design, easy to read and input message;
- 8, Large memory U-disk to store message