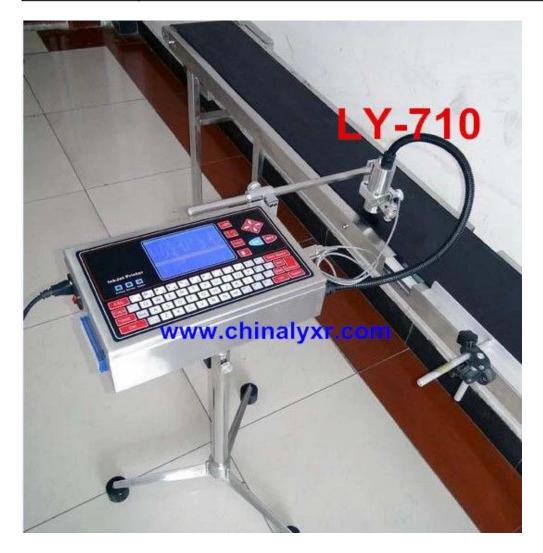

# LY-710 Inkjet Printer Date Code/ Industrial Printing Machine

| Туре                            | Inkjet Printer                                                                                                   |
|---------------------------------|------------------------------------------------------------------------------------------------------------------|
| Plate Type                      | Screen Printer                                                                                                   |
| Usage                           | Label Printer, Paper Printer, Tube Printer, Food Printer, Cable<br>Printer, Wire Printer and Bottle Printer etc. |
| Automatic Grade                 | Automatic                                                                                                        |
| Color & Page                    | Single Color                                                                                                     |
| Operate language                | English, Chinese, Arabic numbers, special Symbol                                                                 |
| External interface              | USB,synchronizer,photocell eye,data cable                                                                        |
| Certification                   | ISO,CE                                                                                                           |
| After-sales Service<br>Provided | Engineers available to service machinery overseas                                                                |
| Print line                      | 1-8 lines                                                                                                        |
| Character height                | 1mm-18mm adjustable                                                                                              |
| Print speed                     | 30meters/minute                                                                                                  |
| Printing Direction              | Forward, sideward, downward, all directions                                                                      |
| Print font                      | high resolution font                                                                                             |
| Print resolution                | 200DPI                                                                                                           |
| Working Environment             | Temperature:5-45°C,humidity:10-90%                                                                               |
| Ink type                        | Quick-drying environment friendly ink, UV ink                                                                    |
| Ink consumption                 | 50ml ink will print at least 80 million characters (7*6 lattice),300hours                                        |
| Ink color                       | Black, Red, White                                                                                                |
| Voltage                         | AC220V, 100W                                                                                                     |
| Gross Power                     | 100W                                                                                                             |
| Weight                          | 15kg                                                                                                             |
| Dimensions(L*W*H)               | 25*17*40cm                                                                                                       |

### 1>Quick Details & Technical Parameters

#### 2>Features:

- 1, Handheld, portable printer, 360 degree rotating direction on printing;
- 2, Colorful Touch Screen, what you see is what you get, easy to operate, support writing by hand;
- 3, Different fonts for chosen;
- 4, Jet printing status of different frequency flashing lights display;
- 5, Lithium battery standby for 20hours;
- 6, Interface surface:USB,synchronizer,photocell eye,data cable ;
- 7, Long lifetime LCD design, easy to read and input message;
- 8, Large memory U-disk to store message