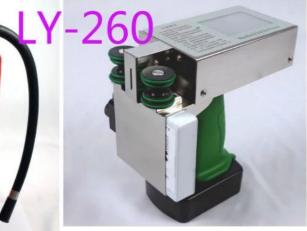

# LY-260 Touch Screen Printing Machinery Dating Machine

## 1>Quick Details & Technical Parameters

| •                               |                                                                        |
|---------------------------------|------------------------------------------------------------------------|
| Туре                            | inkjet printer                                                         |
| Plate Type                      | Screen Printer                                                         |
| Usage                           | Card Printer, Label Printer, Paper Printer, Tube Printer, Food printer |
| Automatic Grade                 | Automatic                                                              |
| Color & Page                    | Single Color                                                           |
| Operate language                | English, Chinese, Arabic numbers, special Symbol                       |
| External interface              | USB                                                                    |
| Certification                   | ISO9001:2008                                                           |
| After-sales Service<br>Provided | Engineers available to service machinery overseas                      |
| Print line                      | 1-8 lines                                                              |
| Character height                | 1-18mm adjustable                                                      |
| Print speed                     | 35meter/minute                                                         |
| Printing Direction              | Forward, sideward, downward, all directions                            |
| Print font                      | high resolution font                                                   |
| Printing Precision              | 300DPI                                                                 |
| Ink type                        | Quick-drying environment friendly ink, UV ink                          |
| Ink consumption                 | 75ml ink cartridge                                                     |
| Ink color                       | Black, Red, Green, Blue, UV                                            |
| Voltage                         | DC16V                                                                  |
| Gross Power                     | 15W                                                                    |
| Machine net weight              | 1.3kg                                                                  |
| Dimensions(L*W*H)               | 29*15*10cm                                                             |
|                                 |                                                                        |

#### 2>Features:

- 1, Handhold, portable printer, 360 degree rotating direction on printing;
- 2, Colorful Touch Screen, what you see is what you get, easy to operate, support writing by hand;
- 3, Different fonts for chosen;
- 4, Jet printing status of different frequency flashing lights display;
- 5, Lithium battery standby for 20hours;
- 6, Interface surface: USB, RS232;
- 7, Long lifetime LCD design, easy to read and input message;
- 8, Large memory U-disk to store message