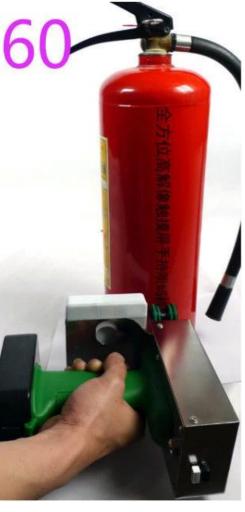

# 3>Application:

- 1, Printing materials: Metal, Plastic, Wood, Aluminum foil, carton box, building materials and so on.
- 2, Printing Products: Mainly used in product packaging, widely used in food, beverage, Pharmaceutical, chemical, cement industrials. It can print on Permeable surfaces(like carton box, Template, textiles and etc.) and non-permeable surface(like Woven bag, pipe, tube, smooth carton)