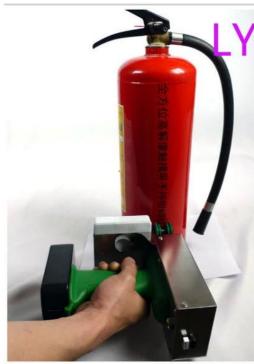

#### 2>Features:

- 1, Handhold, portable printer, 360 degree rotating direction on printing;
- 2, Colorful Touch Screen, what you see is what you get, easy to operate, support writing by hand;
- 3, Different fonts for chosen;
- 4, Jet printing status of different frequency flashing lights display;
- 5, Lithium battery standby for 20hours;
- 6, Interface surface: USB, RS232;
- 7, Long lifetime LCD design, easy to read and input message;
- 8, Large memory U-disk to store message

# 3>Application:

- 1, Printing materials: Metal, Plastic, Wood, Aluminum foil, carton box, building materials and so on.
- 2, Printing Products: Mainly used in product packaging, widely used in food, beverage, Pharmaceutical, chemical, cement industrials. It can print on Permeable surfaces(like carton box, Template, textiles and etc.) and non-permeable surface(like Woven bag, pipe, tube, smooth carton)