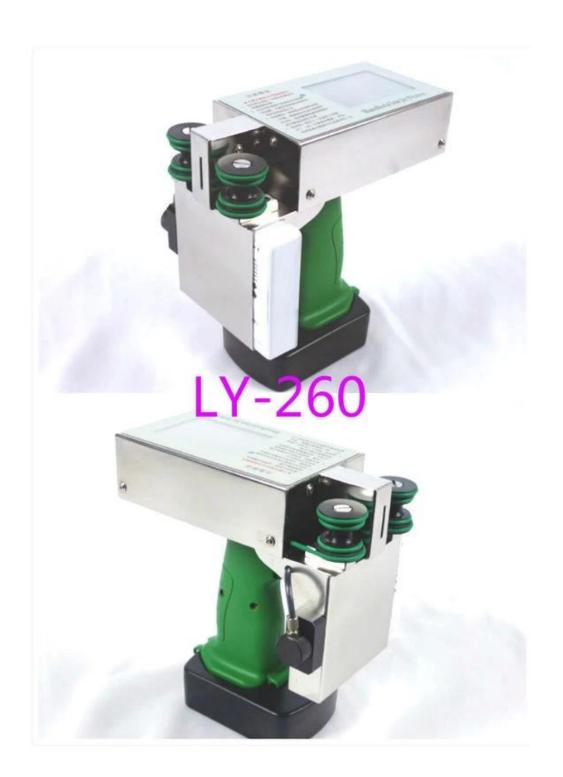

# LY-260 Touch Screen Printing Machinery Dating Machine

## 1>Quick Details & Technical Parameters

| •                               |                                                                        |
|---------------------------------|------------------------------------------------------------------------|
| Туре                            | inkjet printer                                                         |
| Plate Type                      | Screen Printer                                                         |
| Usage                           | Card Printer, Label Printer, Paper Printer, Tube Printer, Food printer |
| Automatic Grade                 | Automatic                                                              |
| Color & Page                    | Single Color                                                           |
| Operate language                | English, Chinese, Arabic numbers, special Symbol                       |
| External interface              | USB                                                                    |
| Certification                   | ISO9001:2008                                                           |
| After-sales Service<br>Provided | Engineers available to service machinery overseas                      |
| Print line                      | 1-8 lines                                                              |
| Character height                | 1-18mm adjustable                                                      |
| Print speed                     | 35meter/minute                                                         |
| Printing Direction              | Forward, sideward, downward, all directions                            |
| Print font                      | high resolution font                                                   |
| Printing Precision              | 300DPI                                                                 |
| Ink type                        | Quick-drying environment friendly ink, UV ink                          |
| Ink consumption                 | 75ml ink cartridge                                                     |
| Ink color                       | Black, Red, Green, Blue, UV                                            |
| Voltage                         | DC16V                                                                  |
| Gross Power                     | 15W                                                                    |
| Machine net weight              | 1.3kg                                                                  |
| Dimensions(L*W*H)               | 29*15*10cm                                                             |
|                                 |                                                                        |

#### 2>Features:

- 1, Handhold, portable printer, 360 degree rotating direction on printing;
- 2, Colorful Touch Screen, what you see is what you get, easy to operate, support writing by hand;
- 3, Different fonts for chosen;
- 4, Jet printing status of different frequency flashing lights display;
- 5, Lithium battery standby for 20hours;
- 6, Interface surface: USB, RS232;
- 7, Long lifetime LCD design, easy to read and input message;
- 8, Large memory U-disk to store message