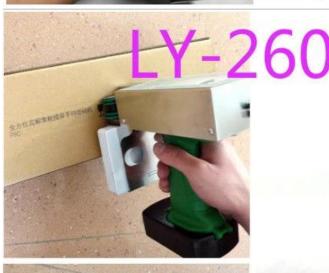

# LY-260 Touch Screen Printing Machinery Dating Machine

#### 2>Features:

- 1, Handhold, portable printer, 360 degree rotating direction on printing;
- 2, Colorful Touch Screen, what you see is what you get, easy to operate, support writing by hand;
- 3, Different fonts for chosen;
- 4, Jet printing status of different frequency flashing lights display;
- 5, Lithium battery standby for 20hours;
- 6, Interface surface: USB, RS232;
- 7, Long lifetime LCD design, easy to read and input message;
- 8, Large memory U-disk to store message