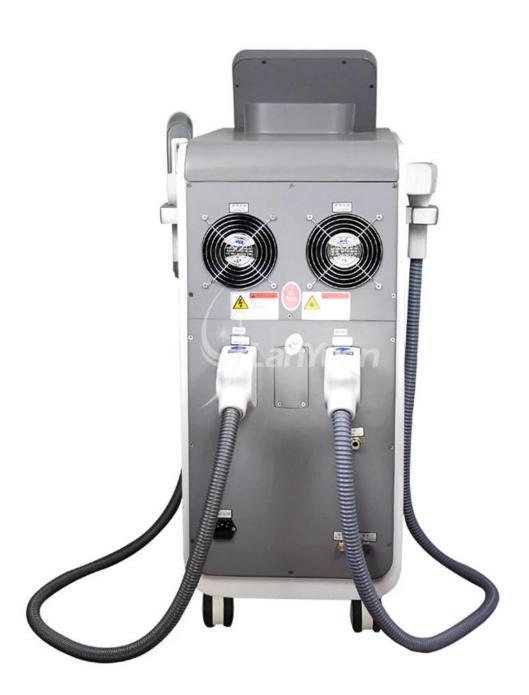

#### **Product descriptions:**

Type Multi-Function <u>Beauty Equipment</u>

Treatment heads 4 heads
Spot area 10\*50mm

Interval of light $2\sim5s$ input consumption≤1200wPower800wCapacitance30000UF

Laser type Passive Q Switch ND YAG laser

Laser Bar Diameter 5mm\*85mm

Laser Driving power 500w

Energy density 1~50mj/cm2

Total pulse width 150ms
Pulse interval 20ms
Cooling Fin Single Fin

Operation panel 10.4 inch

Size (Machine) 970\*730\*355mm

OSD Language Chinese, English, and Korean