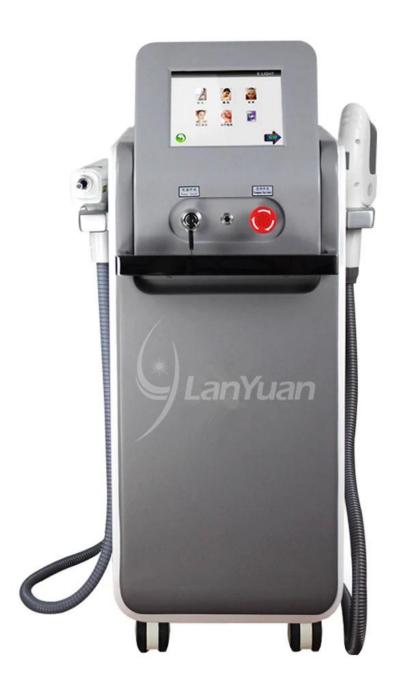

#### **Product descriptions:**

Type Multi-Function <u>Beauty Equipment</u>

Treatment heads 4 heads
Spot area 10\*50mm

Interval of light $2\sim5s$ input consumption≤1200wPower800wCapacitance30000UF

Laser type Passive Q Switch ND YAG laser

Laser Bar Diameter 5mm\*85mm

Laser Driving power 500w

Energy density 1~50mj/cm2

Total pulse width 150ms
Pulse interval 20ms
Cooling Fin Single Fin

Operation panel 10.4 inch

Size (Machine) 970\*730\*355mm

OSD Language Chinese, English, and Korean

Material ABS + Aluminium Alloy