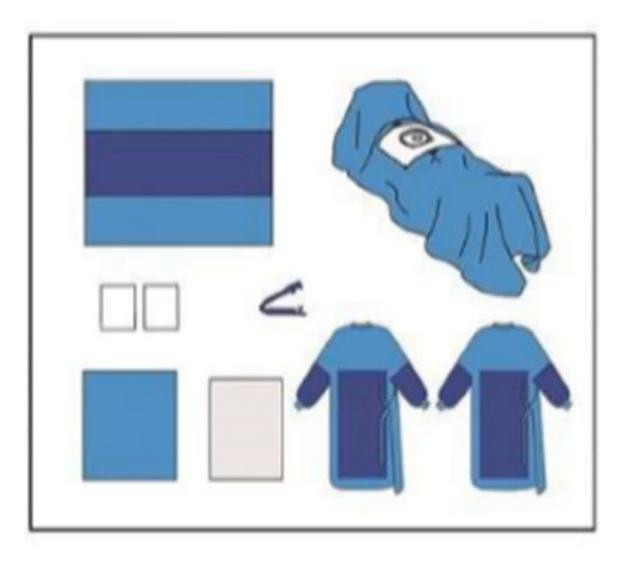

## Content:

| No. | Component                | Size      | Qty. |
|-----|--------------------------|-----------|------|
| 1   | Hand Towel               | 40*40cm   | 2pcs |
| 2   | Instrument Table Cover   | 150*200cm | 1pc  |
| 3   | Baby Wrapper             | 75*90cm   | 1pc  |
| 4   | Caesarean drape          | 200*330cm | 1pc  |
| 5   | Reinforced Surgical Gown | L         | 2pcs |
| 6   | Wrapper                  | 100*100cm | 1pc  |
| 7   | Clamp ST                 | X         | 1pc  |