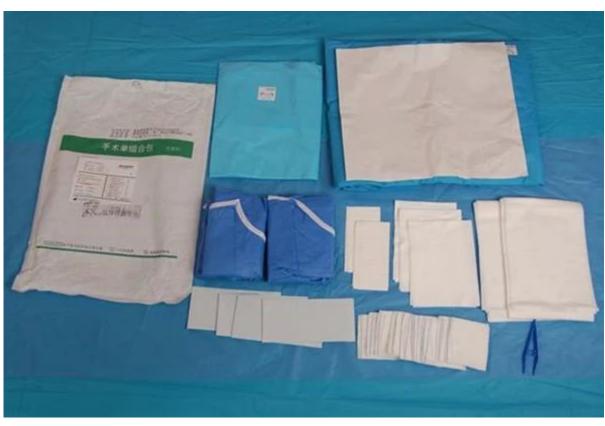

## Content:

| No. | Component                | Size      | Qty. |
|-----|--------------------------|-----------|------|
| 1   | Hand Towel               | 40*40cm   | 2pcs |
| 2   | Instrument Table Cover   | 150*200cm | 1pc  |
| 3   | Baby Wrapper             | 75*90cm   | 1pc  |
| 4   | Caesarean drape          | 200*330cm | 1pc  |
| 5   | Reinforced Surgical Gown | L         | 2pcs |
| 6   | Wrapper                  | 100*100cm | 1pc  |
| 7   | Clamp ST                 | X         | 1pc  |