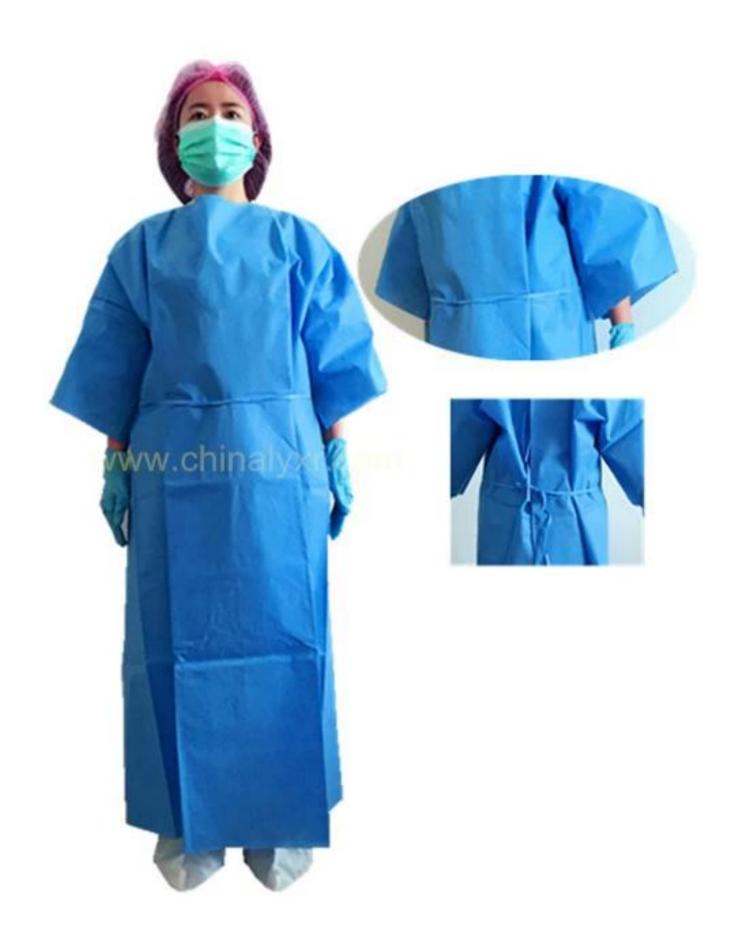

## Hospital Disposable **Surgical Patient Gown** with Short Sleeve

### Feature:

- 1.Breathable
- 2. With elastic cuff of knitted cuff
- 3.Medical protection

### Product details:

| Item            | Hospital Disposable Surgical Patient Gown with Short Sleeve                                  |  |  |  |
|-----------------|----------------------------------------------------------------------------------------------|--|--|--|
| Place of origin | Hubei,China                                                                                  |  |  |  |
| Size            | S,M,L,XL                                                                                     |  |  |  |
| Type            | Disposable <u>patient gown</u>                                                               |  |  |  |
| Material        | PP non woven                                                                                 |  |  |  |
| Weight          | 30-80g                                                                                       |  |  |  |
| Usage           | Medical Protection                                                                           |  |  |  |
| Color           | Blue, Yellow, Pink, White, etc.                                                              |  |  |  |
| Style           | Gown,long sleeve, with two ties at neck, with two ties at waist,elastic cuff of knitted cuff |  |  |  |