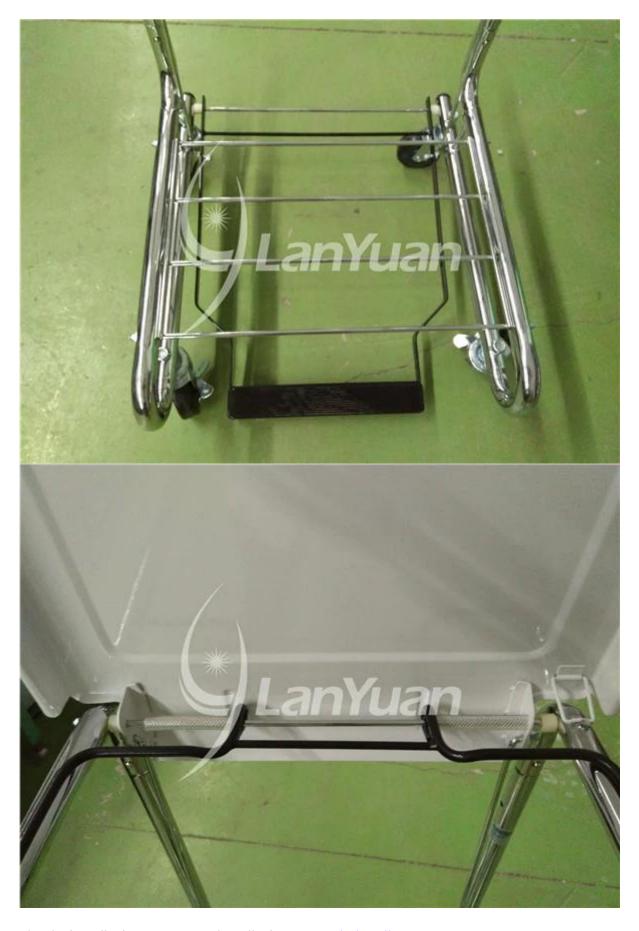

## **Features**

- Chrome-plated steel frame
- Pedal-activated lid and prop to keep lid open
- Heavy-duty bag support and holder
- 4 casters with 2 locks

Hamper Stand, Step-On Foot Pedal, Soiled Linen

Economical laundry hamper has a narrow design to fit in almost any empty corner and has a wide, non-slip foot pedal for hands-free operation.powder-coated, steel lid

1)Artical:Medical Hamper Stand/Medical Cart/Hospital Trolley

2)Material:Steel Tube,Plastic Cover

3) Finish: Chrome Coating

4)Model No.:LY-P3001

5) Dimensions: 46.0X50.0X98.0CM

6)Packing:1pc/ctn

7)OEM is available

## **Application:**

Hospitals, medical laboratories, nursing homes, pharmaceutical factories and workplaces where there is pollution.

Infection control fabric collection hamper accommodates to different size of laundry bags and water soluble laundry bag. "Hands-free" metal foot pedal design, easily raises the plastic hamper lid, reduce the cross infection by open the lid by hand. With two rubber wheels can be locked for fixing the hamper, The hanging bag at the back of the hamper can store the backup bags.