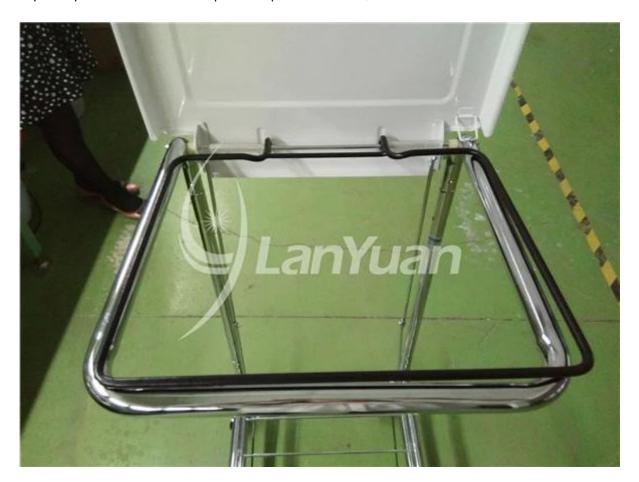

## **Features**

- Chrome-plated steel frame
- Pedal-activated lid and prop to keep lid open
- Heavy-duty bag support and holder
- 4 casters with 2 locks

Hamper Stand, Step-On Foot Pedal, Soiled Linen

Economical laundry hamper has a narrow design to fit in almost any empty corner and has a wide, non-slip foot pedal for hands-free operation.powder-coated, steel lid

1)Artical:Medical Hamper Stand/Medical Cart/Hospital Trolley

2)Material:Steel Tube,Plastic Cover

3) Finish: Chrome Coating

4)Model No.:LY-P3001

5) Dimensions: 46.0X50.0X98.0CM

6)Packing:1pc/ctn

7)OEM is available

## **Application:**

Hospitals, medical laboratories, nursing homes, pharmaceutical factories and workplaces where there is pollution.

Infection control fabric collection hamper accommodates to different size of laundry bags and water soluble laundry bag. "Hands-free" metal foot pedal design, easily raises the plastic hamper lid, reduce the cross infection by open the lid by hand. With two rubber wheels can be locked for fixing the hamper, The hanging bag at the back of the hamper can store the backup bags.